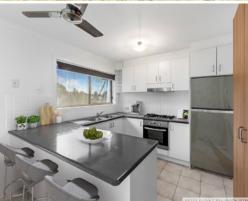

As you enter the unit, you will be greeted by a spacious lounge, perfect for relaxing with a view of a well-manicured front yard with the picture perfect white picket fence. A formal dining area is accompanied by a functional kitchen with ample storage and bench space.