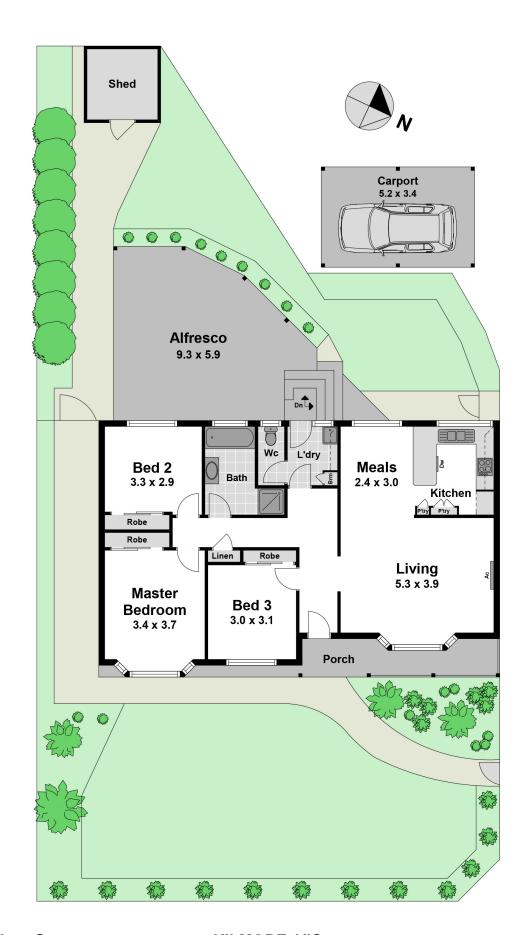

## Comfort & Convenience

Wilson Partners is proud to present 1/29 Albert Street, Kilmore.

Welcome to this charming brick veneer unit located at the front of a well-maintained complex. This property boasts three comfortable bedrooms, providing the ultimate space for a downsizer, first home buyer or investor.

As you enter the unit, you will be greeted by a spacious lounge, perfect for relaxing with a view of a well-manicured front yard with the picture perfect white picket fence. A formal dining area is accompanied by a functional kitchen with ample storage and bench space.

One of the standout features of this home is the huge outdoor entertaining area deceivingly placed at the rear, set for entertaining and enjoying a summer nights BBQ. The spacious