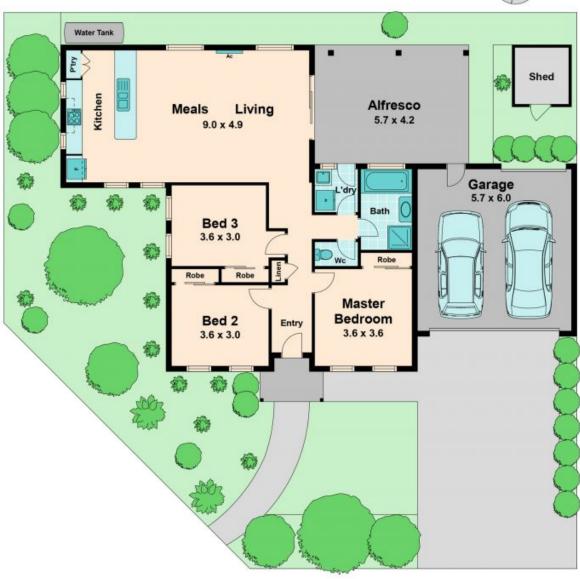

## The Perfect Property

Wilson Partners is proud to present 3B Pinewood Place, Kilmore.

This home is just so pretty. Located in a quiet pocket in a desired location and privately placed on a corner block, it is ideal for first home buyers, downsizers or investors who are seeking a neat and sturdy rental that will bring steady return for years to come.

Not only has the home been further established, it has been well loved and looked after with low maintenance gardens, a recent lick of paint and offers a generous and functional layout.

Extended features of this home include double lock-up garage, rear roller door access, gar