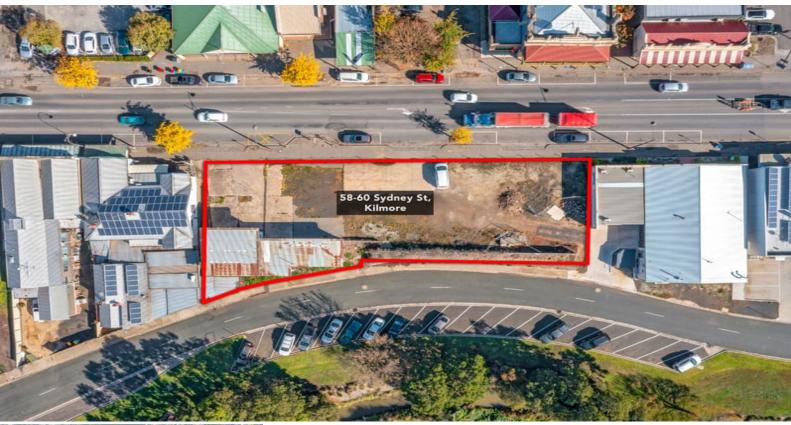

58-60 Sydney Street KILMORE, VIC

## COMMERCIAL LEASE AVAILABLE

Wilson Partners is proud to present the very last land allotment in the centre of what could be the fastest growing township in Victoria.

This primely located property is on two titles on approximately 1200m2 and is a large opportunity for a national retailer in a tightly held retail district.

## Key Attributes:

- ? Situated in the thriving precinct of Kilmore, Victoria's oldest inland settlement, with a plethora of amenities including Doctor's Practices, Bakeries, Banks, Cafes and Supermarkets
- ? Convenient public transport with Kilmore Train Station a swift bus ride from the town  $\ensuremath{\mathsf{ce}}$