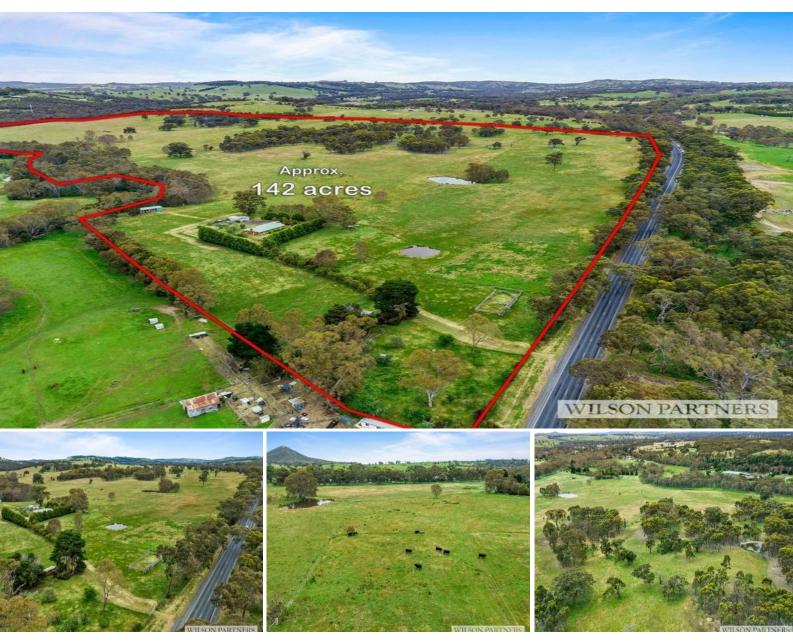

## **Development Site**

Wilson Partners is proud to present 872 Broadford-Kilmore Road, Broadford.

Located on the edge of the Broadford township sits 142 acres in the firing line for development.

We all know the Mitchell Shire is continuing a huge expansion, especially throughout Wallan and Kilmore ? but you guessed it, Broadford is next. 872 Broadford-Kilmore Road is the most substantial future development opportunity within the Broadford structure plan adjoining other land banking sites.