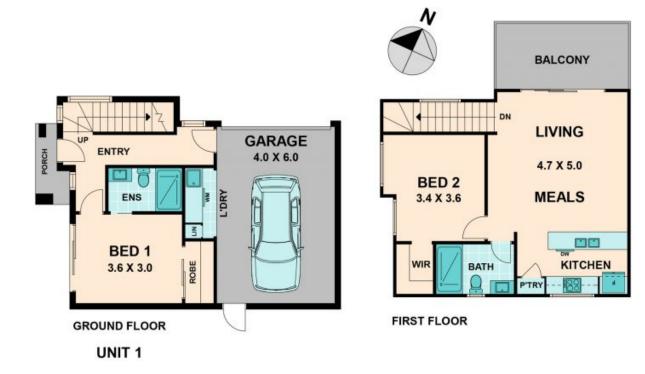

Situated on approximately 597m2 with plans and permits for four units.

The 4 Unit complex will provide a steady rent return and would be appealing to tenants and prospective purchasers with location being the key.