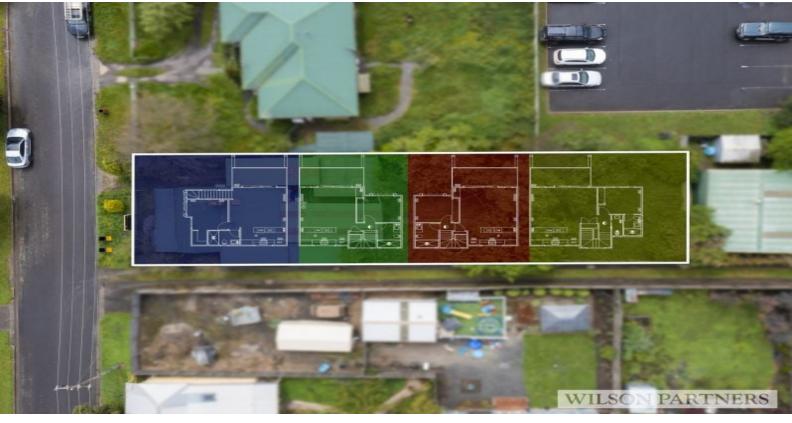

## 54 Melbourne Street Kilmore, VIC

## Looking to expand your portfolio?

Wilson Partners Real Estate Kilmore, is proud to present 54 Melbourne Street.

This property is an amazing investment opportunity for the potential developer looking to expand their portfolio.

Situated on approximately 597m2 with plans and permits for four units.

The 4 Unit complex will provide a steady rent return and would be appealing to tenants and prospective purchasers with location being the key.

This property is perfectly positioned being only a five minute walk to the main shopping precinct, a five minute drive to Kilmore East train station and a 1 hour drive to Melbourne CBD. Living in the country has never been more convenient.