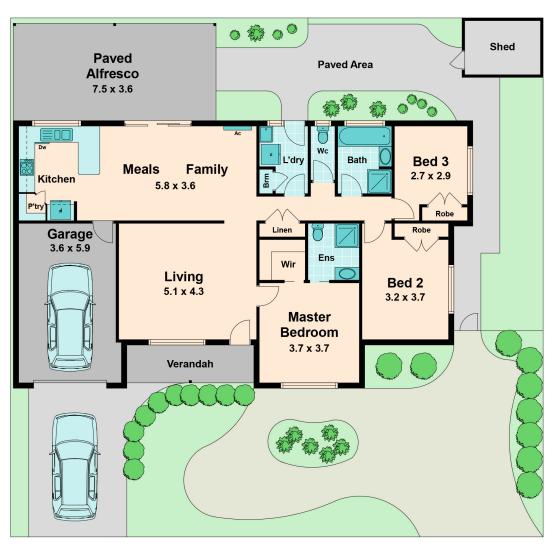

## 16B Eric Court, Kilmore

Wilson Partners Real Estate Kilmore is proud to present 16B Eric Court, Kilmore.

This welcoming and well-presented three bedroom home is situated on approximately 373m2 and located in one of Kilmore's most family friendly estates.

Offering three well sized bedrooms, the master bedroom is complete with ensuite and walk in robe. A stylish and spacious main bathroom with full size bath, shower and vanity.

The fully fenced yard is styled with a low maintenance approach so you can spend more time enjoying your space without the added upkeep.

Your generously sized master bedroom, with walk-in-robe and ensuite is complemented with a beautiful bay window overlooking your perfectly manicured front garden. The remaining two

Bianca L Thomas Georgina Smith