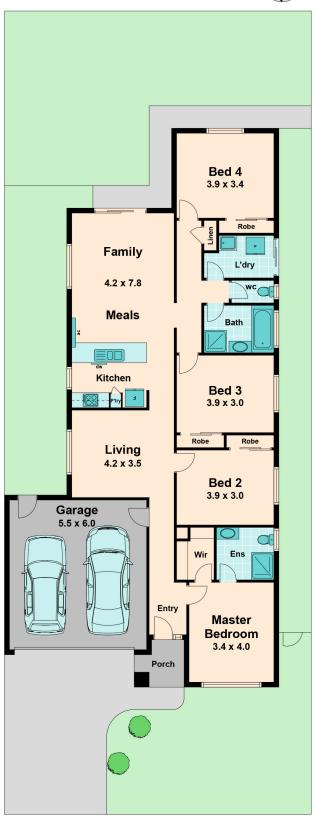

Ideally laid out the home offers four well sized bedrooms, the master complete with walk in robe and ensuite. An open plan kitchen/dining/living area and an additional lounge room towards the front of the property. Additional features include split system, gas wall heater and double garage.