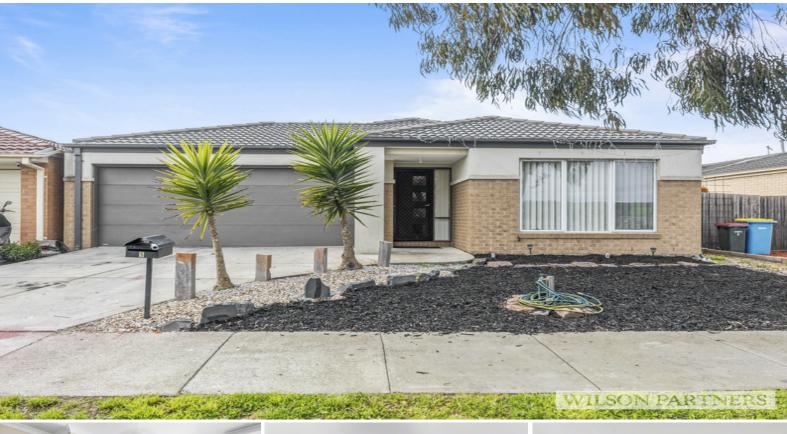

5 Maidenhair Drive WALLAN, VIC

## Price Reduced!

Wilson Partners Kilmore is proud to present 5 Maidenhair Drive, Wallan. Superbly situated on approximately 400m2 and overlooking parkland, this well maintained home is perfect for a first home buyer, investor or downsizer.

Ideally laid out the home offers four well sized bedrooms, the master complete with walk in robe and ensuite. An open plan kitchen/dining/living area and an additional lounge room towards the front of the property. Additional features include split system, gas wall heater and double garage.