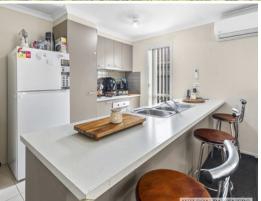

Ideally laid out the home offers four well sized bedrooms, the master complete with walk in robe and ensuite. An open plan kitchen/dining/living area and an additional lounge room towards the front of the property. Additional features include split system, gas wall heater and double garage.