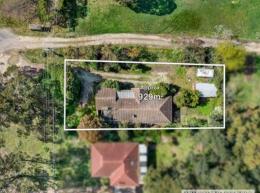

43 Foote Street KILMORE, VIC

Wilson Partners Kilmore is proud to present 43 Foote Street, Kilmore.

The only property in Kilmore directly next to the golf course.

Set on approximately 929m2, this generous allotment is the ideal renovators delight or prime development opportunity.