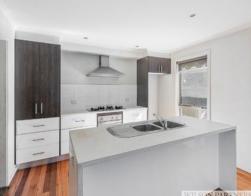

The brick veneer home offers a master suite, serviced by the main bathroom with separate entrance to hallway and remaining two bedrooms, plus study and separate toilet.

Additional features of this property include timber flooring throughout, outdoor entertaining area, shed and last but not least, ultimate privacy in a highly sought after location.