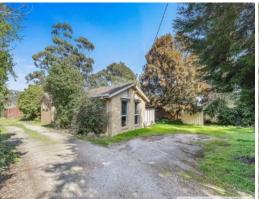

43 Foote Street KILMORE, VIC

Wilson Partners Kilmore is proud to present 43 Foote Street, Kilmore.

The only property in Kilmore directly next to the golf course.

Set on approximately 929m2, this generous allotment is the ideal renovators delight or prime development opportunity.

The brick veneer home offers a master suite, serviced by the main bathroom with separate entrance to hallway and remaining two bedrooms, plus study and separate toilet.

Additional features of this property include timber flooring throughout, outdoor entertaining area, shed and last but not least, ultimate privacy in a highly sought after location.