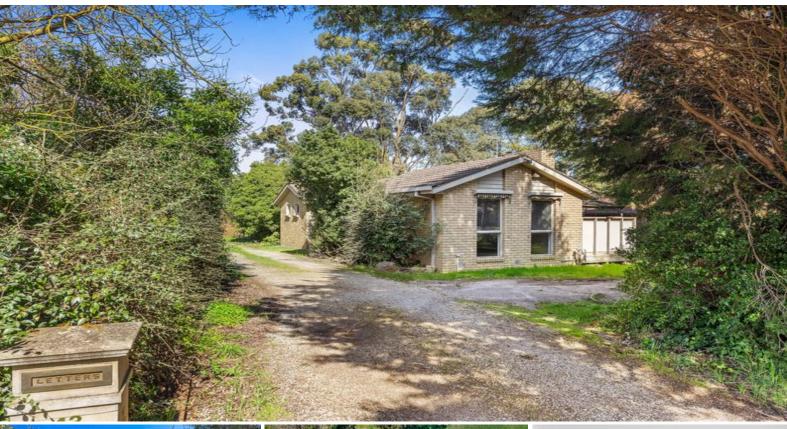

43 Foote Street KILMORE, VIC

Wilson Partners Kilmore is proud to present 43 Foote Street, Kilmore.

The only property in Kilmore directly next to the golf course.

Set on approximately 929m2, this generous allotment is the ideal renovators delight or prime development opportunity.

The brick veneer home offers a master suite, serviced by the main bathroom with separate entrance to hallway and remaining two bedrooms, plus study and separate toilet.

Additional features of this property include timber flooring throughout, outdoor entertaining area, shed and last but not least, ultimate privacy in a highly sought after location.