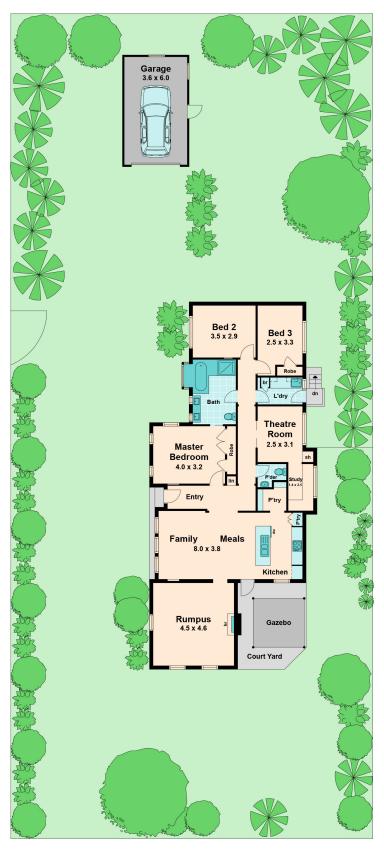

43 Foote Street KILMORE, VIC

Wilson Partners Kilmore is proud to present 43 Foote Street, Kilmore.

The only property in Kilmore directly next to the golf course.

Set on approximately 929m2, this generous allotment is the ideal renovators delight or prime development opportunity.

The brick veneer home offers a master suite, serviced by the main bathroom with separate entrance to hallway and remaining two bedrooms, plus study and separate toilet.

Additional features of this property include timber flooring throughout, outdoor entertaining area, shed and last but not least, ultimate privacy in a highly sought after location.