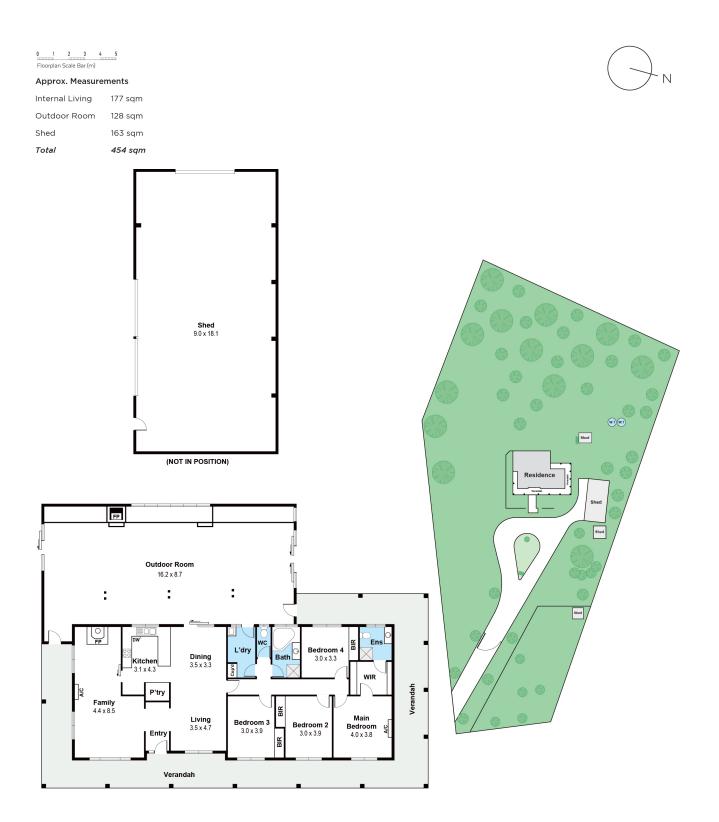

Offered with all plans, reports and surveys completed and ready for submission to Council for a four lot subdivision, the scope for this property is boundless. With updated interiors and a flexible floorplan designed for grand-scale family living, the home presents confidently with a welcoming verandah introducing zoned family living and entertaining with a well-presented central kitchen offering large pantry, quality appliances and plenty of bench space. The accommodations wing provides peace and relaxation with four spacious robed bedrooms with a master suite highlighted by walk-in robe and full ensuite. A central bathroom with separate bath and shower, family-sized laundry, Coonara fireplace, ceiling fans, split system heating/cooling and plenty of off-street parking complete the offering with added features of a mammoth outdoor room with wood log fire providing so much space for acti

## www.wilsonpartners.com.au

3179 Epping-Kilmore Road, Wandong 3758

Whilst every attempt has been made to ensure the accuracy of the floor plan contained here, measurements are approximate and no responsibility is taken for any error, omission or misstatement. This plan is for 13179 Epping-Kilmore Road by any prospe WANDONG anVIC Wilson Partners