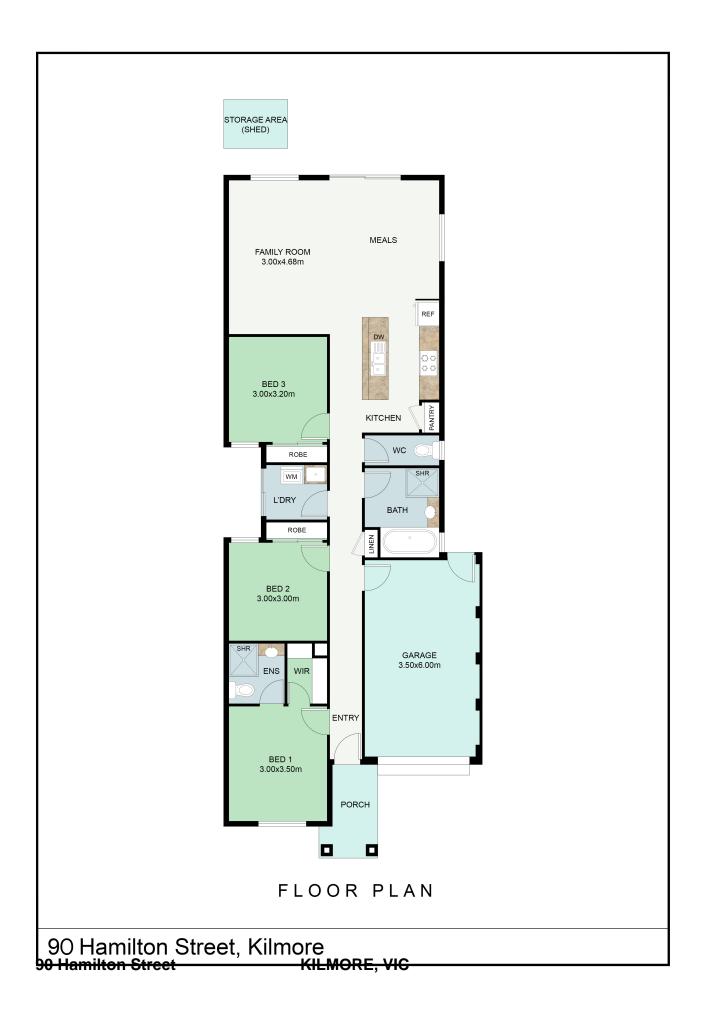

Highlighting a preferred single-level floor plan for uncomplicated livability, this low-maintenance lifestyle residence rises with confidence to offer generously proportioned accommodations, including architecturally designed interiors combining contemporary style with functional excellence. The residence's modern profile showcases the fusion of natural materials that blend beautifully with interiors bathed in natural light, offering an open plan living and meals space, complemented by a gourmet kitchen featuring quality appliances, stone benchtops and kitchen island. Floor to ceiling sliding doors effortlessly transition