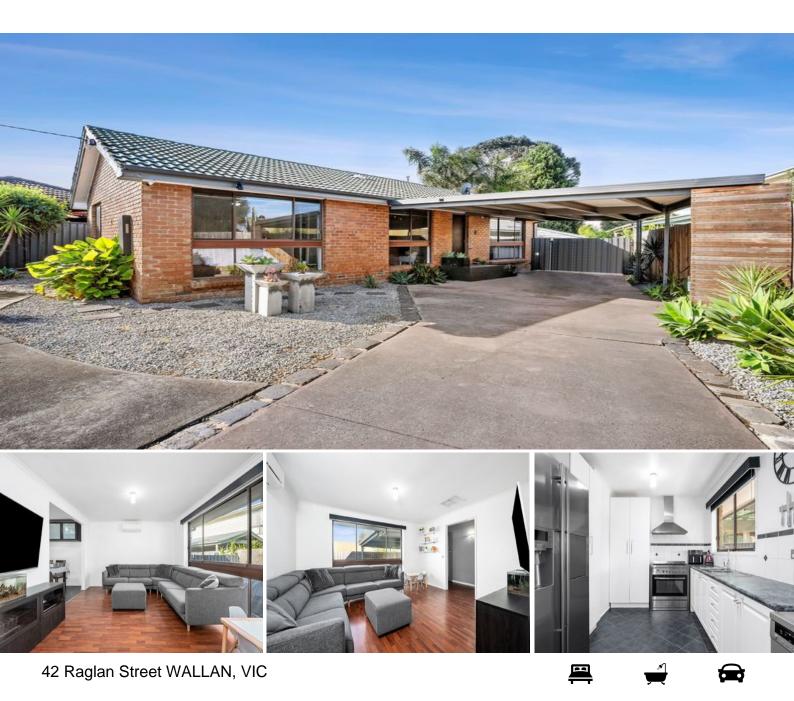

## A Comfortable And Convenient Family Lifestyle Awaits

With a central location that offers strolling distance to local schools, recreation spaces and the vibrant hub of Wallan's High Street, this updated three-bedroom brick residence combines updated, comfortable interiors, a flexible floor plan with generous indoor/outdoor living and entertaining on a rare 874m2 (approx.) garden allotment.