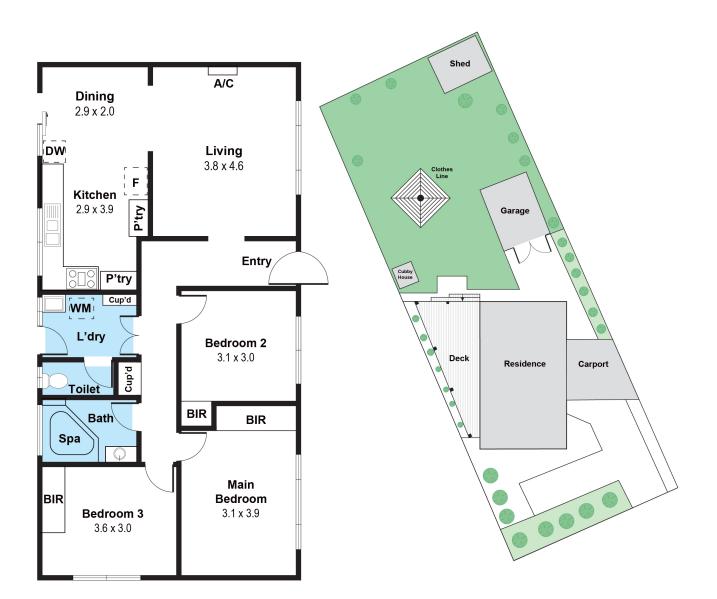

Total Approx. Floor Area 89sqm

0 1 2 3 4 5 Floorplan Scale Bar (m)

## 42 Raglan Street, Wallan 3756

Whilst every attempt has been made to ensure the accuracy of the floor plan contained here, measurements are approximate and no responsibility is taken for any error, omission or misstatement. This plan is for i42re Ragian Street ould be used as such by any prospe WALMAN, tVIC