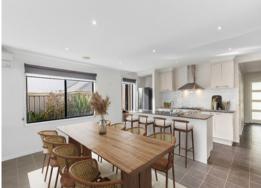

The young build offers a generously sized master bedroom with private en-suite and walk in robe. The remaining bedrooms are spacious with built in robes and are serviced by the main bathroom and separate laundry. The entire home colour palette is cool, neutral and very complimentary!