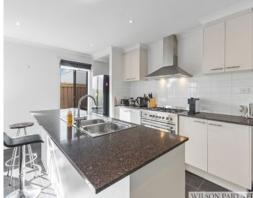

The young build offers a generously sized master bedroom with private en-suite and walk in robe. The remaining bedrooms are spacious with built in robes and are serviced by the main bathroom and separate laundry. The entire home colour palette is cool, neutral and very complimentary!