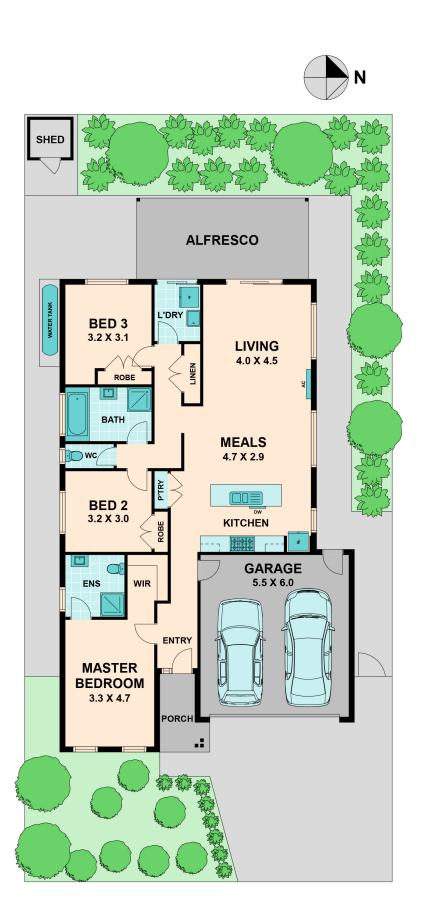

## The Best of Bonney

Wilson Partners Kilmore is proud to present 6 Bonney Place, Kilmore.

The perfect long term investment or tidy first home. 6 Bonney Place is located in the highly sought after Willomavin Estate and offers an ideal and comfortable layout for your family.

The young build offers a generously sized master bedroom with private en-suite and walk in robe. The remaining bedrooms are spacious with built in robes and are serviced by the main bathroom and separate laundry. The entire home colour palette is cool, neutral and very complimentary!