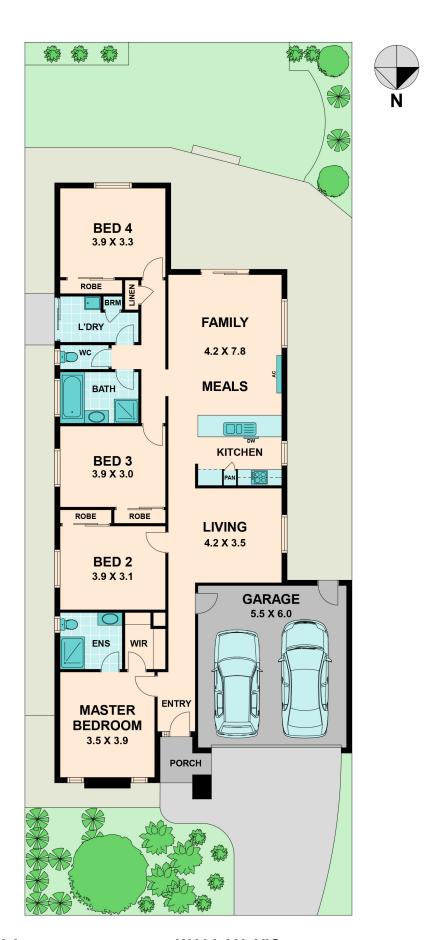

Ideally laid out the home offers four well sized bedrooms, the master complete with walk in robe and ensuite. An open plan kitchen/dining/living area and an additional lounge room towards the front of the property.

The property is directly adjacent to the Botanical Avenue Reserve, perfect for the whole family to enjoy.

Additional features include, ducted heating, split system and double garage.