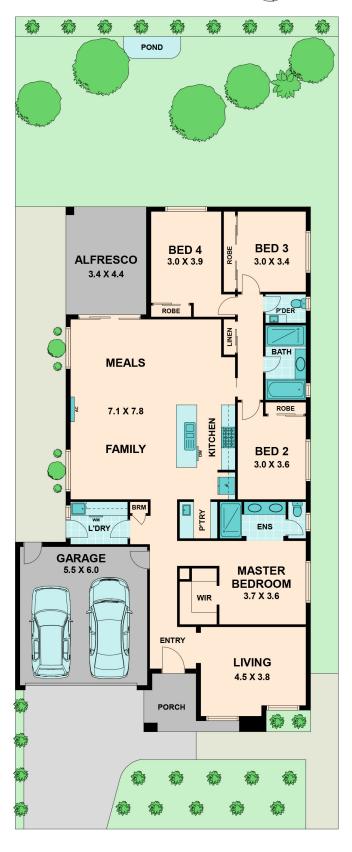

## 3 Nolan Street KILMORE, VIC

Wilson Partners Kilmore is proud to present 3 Nolan Street, Kilmore.

At just 12 months old, this high quality built Vcon home is situated in the Kingsgate Estate sitting on approximately 489m2.

When you approach this beautiful home the first thing you will notice is eye catching fa?ade and presence it creates on the street.

Entering the home you will be captivated by the high ceilings and contemporary finishes the home has to offer. To the right of the entry you will be met with the formal lounge, a perfect space to sit and read a book on a cold winter's day.

No expense has been spared with additional features including ducted heating, split systems and double garage.

Currently tenanted at \$1,955.00 per month.

Disclaimer: We have obtained all information in this document from sources we believe to be reliable; however, we cannot guarantee it's accuracy. Prospective purchasers/lessees are