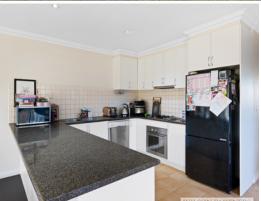

Comprising two bedrooms, both with built-in robes, spacious laundry, central bathroom, formal living/dining area and a large well-appointed kitchen with 600mm four burner stove-top