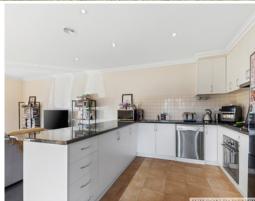

Comprising two bedrooms, both with built-in robes, spacious laundry, central bathroom, formal living/dining area and a large well-appointed kitchen with 600mm four burner stove-top