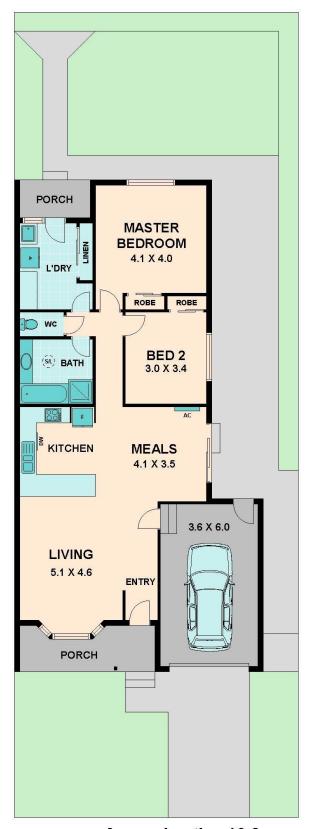

Comprising two bedrooms, both with built-in robes, spacious laundry, central bathroom, formal living/dining area and a large well-appointed kitchen with 600mm four burner stove-top