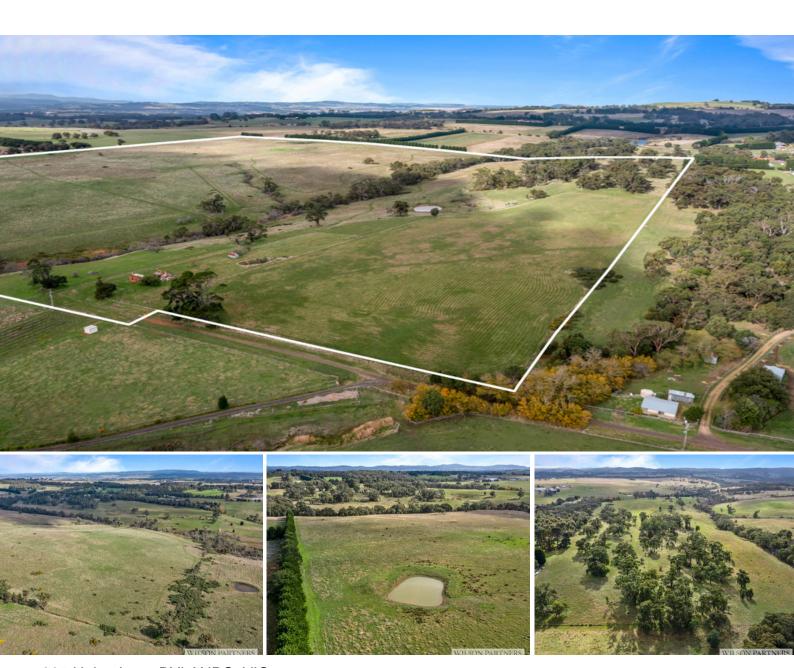

## Once in a lifetime opportunity

Wilson Partners Real Estate Kilmore is proud to present 305 Union Lane, Bylands.

A once in a lifetime opportunity to own 155 acres (approx) and begin the country lifestyle you have always dreamed about.

This piece of land offers breathtaking views and the ability to take a step back time, as you venture through the heritage listed remnants of The Castle Glenn cottage. The design of the cottage and use of bluestone and brickwork is a perfect example of a circa 1860 house.