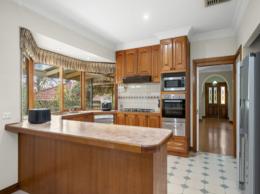

Nestled serenely behind secure electric gates, the home is surrounded by established gardens providing opportunities for play, entertaining and future plans. A thoughtful layout is complemented with period details including hallway arches and ceiling roses, while abundant natural light and superbly generous proportions further enhance the home's appeal. An expansive open plan family living and dining space is flanked by bay windows, decorative cornices and timber architraves and offers zoned living and entertaining in style. The central gourmet kitchen highlights bespoke timber cabinetry, stainless steel appliances, ample storage and bench space, with the adjacent meals area offering direct access to an expansive alfresco verandah that runs along the entire length of the residence. A separately zoned family living and entertaining area features a wet bar and many options for future plans