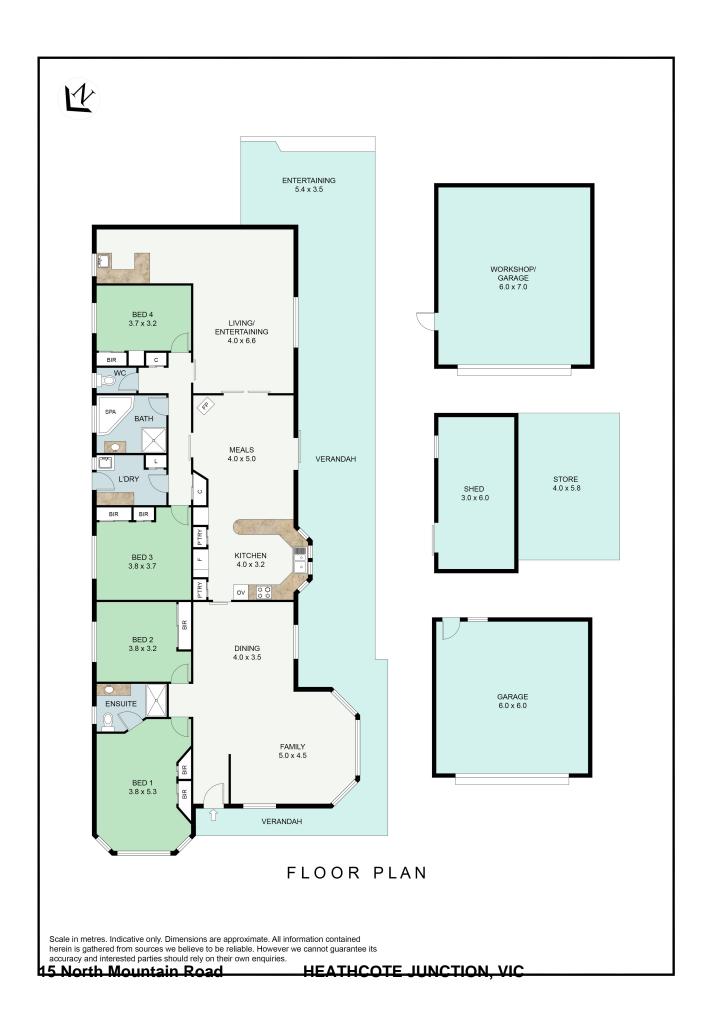

## North Mountain Road HEATHCOTE JUNCTION,

Picturesquely set amongst verdant landscaped surrounds, this elegant single level family residence provides an enviable lifestyle in a prime position close to schools, shops and transport.

Nestled serenely behind secure electric gates, the home is surrounded by established gardens providing opportunities for play, entertaining and future plans. A thoughtful layout is complemented with period details including hallway arches and ceiling roses, while abundant natural light and superbly generous proportions further enhance the home's appeal. An expansive open plan family living and dining space is flanked by bay windows, decorative cornices and timber architraves and offers zoned living and entertaining in style. The central gourmet kitchen highlights bespoke timber cabinetry, stainless steel appliances, ample storage and bench space, with the adjacent meals area offering direct access to an expansive alfresco verandah that runs along the entire length of the residence. A separately zoned family living and entertaining area features a wet bar and many options for future plans