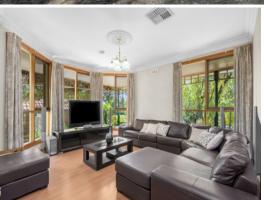

Nestled serenely behind secure electric gates, the home is surrounded by established gardens providing opportunities for play, entertaining and future plans. A thoughtful layout is complemented with period details including hallway arches and ceiling roses, while abundant natural light and superbly generous proportions further enhance the home's appeal. An expansive open plan family living and dining space is flanked by bay windows, decorative cornices and timber architraves and offers zoned living and entertaining in style. The central gourmet kitchen highlights bespoke timber cabinetry, stainless steel appliances, ample storage and bench space, with the adjacent meals area offering direct access to an expansive alfresco verandah that runs along the entire length of the residence. A separately zoned family living and entertaining area features a wet bar and many options for future plans