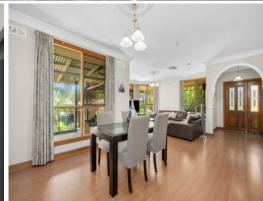

Nestled serenely behind secure electric gates, the home is surrounded by established gardens providing opportunities for play, entertaining and future plans. A thoughtful layout is complemented with period details including hallway arches and ceiling roses, while abundant natural light and superbly generous proportions further enhance the home's appeal. An expansive open plan family living and dining space is flanked by bay windows, decorative cornices and timber architraves and offers zoned living and entertaining in style. The central gourmet kitchen highlights bespoke timber cabinetry, stainless steel appliances, ample storage and bench space, with the adjacent meals area offering direct access to an expansive alfresco verandah that runs along the entire length of the residence. A separately zoned family living and entertaining area features a wet bar and many options for future plans