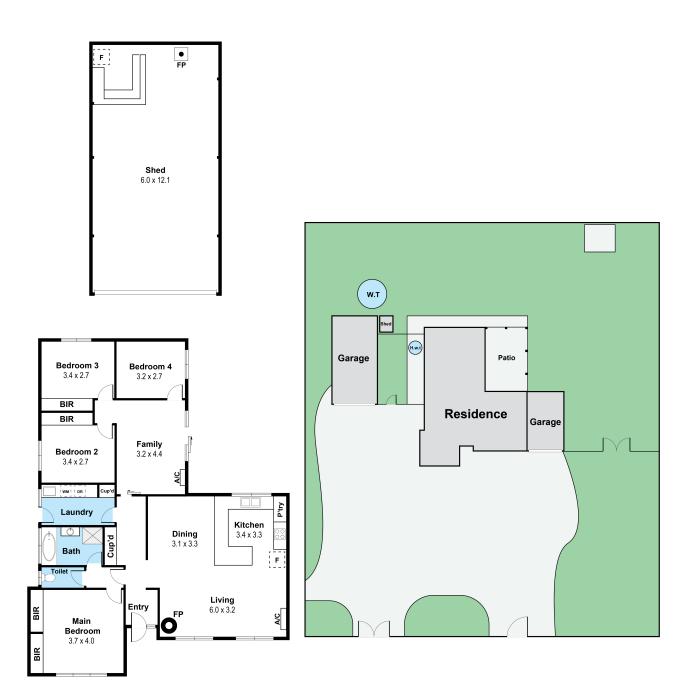

Featuring updated interiors and offering a flexible floorplan showcasing zoned living and entertaining, including a spacious lounge with wood fire, a modern entertainer's kitchen with stone benchtops, custom joinery and quality appliances and well-presented family room opening to a covered alfresco area. The accommodations wing offers four spacious bedrooms, central family sized bathroom with separate shower, bath and WC and a fully fitted laundry. Other notable features include central heating, new carpets, split system air conditioner, double garage and large workshop/shed with loads of space for big boy's toys, man cave

## 8 Malcolm Street, Beveridge 3753

Whilst every attempt has been made to ensure the accuracy of the floor plan contained here, measurements are approximate and no responsibility is taken for any error, omission or misstatement. This plan is for **18sMalcolm Street** uld be used as such by any prospe**BEVERIDGE**, **VIC** 