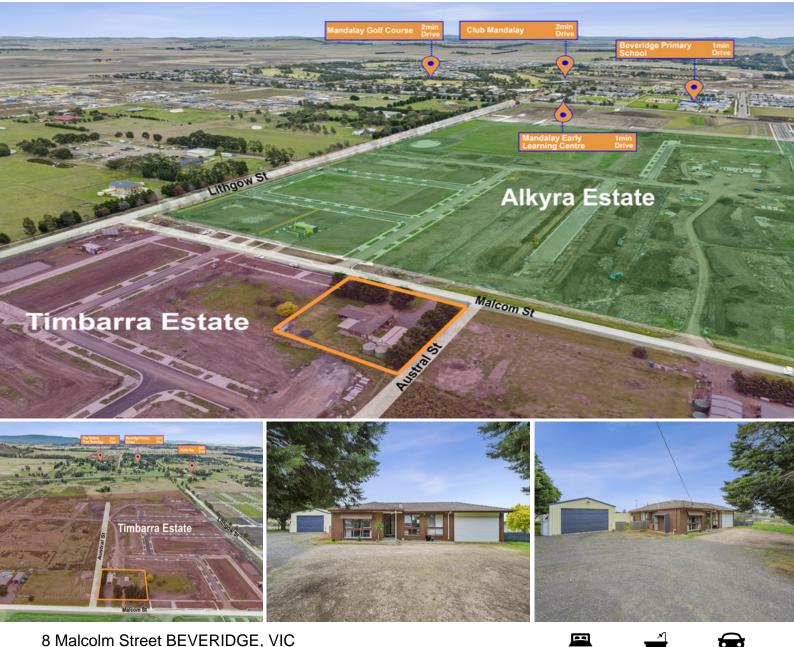

## 8 Malcolm Street BEVERIDGE, VIC

## Position And Potential In Urban Growth Zone!

Acreage Lifestyle With Boundless Opportunities!

Superbly positioned to offer the aspirational acreage lifestyle with the convenience of town living, this updated four-bedroom family home offers an excellent opportunity for a multitude of buyers, including families looking for a rural lifestyle, those wanting to add to their investment portfolio or those looking for future development opportunities (STCA).

Featuring updated interiors and offering a flexible floorplan showcasing zoned living and entertaining, including a spacious lounge with wood fire, a modern entertainer's kitchen with stone benchtops, custom joinery and quality appliances and well-presented family room opening to a covered alfresco area. The accommodations wing offers four spacious bedrooms, central family sized bathroom with separate shower, bath and WC and a fully fitted laundry. Other notable features include central heating, new carpets, split system air conditioner, double garage and large workshop/shed with loads of space for big boy's toys, man cave