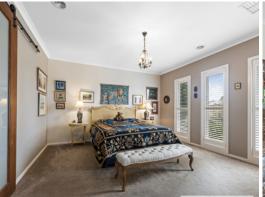

To your right you will be in awe of the grand master suite which is complimented by plantation shutters, his and her walk in robes and spacious ensuite with double vanity & double shower. To the left of the entry you will be met with the formal sitting area featuring a gas log fire - a perfect place to read a book on those cold winter days.