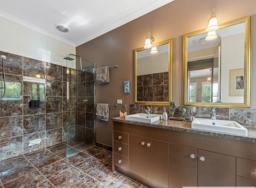

To your right you will be in awe of the grand master suite which is complimented by plantation shutters, his and her walk in robes and spacious ensuite with double vanity & double shower. To the left of the entry you will be met with the formal sitting area featuring a gas log fire - a perfect place to read a book on those cold winter days.