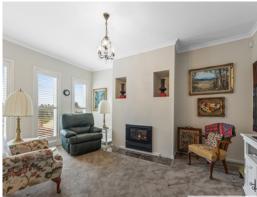

To your right you will be in awe of the grand master suite which is complimented by plantation shutters, his and her walk in robes and spacious ensuite with double vanity & double shower. To the left of the entry you will be met with the formal sitting area featuring a gas log fire - a perfect place to read a book on those cold winter days.