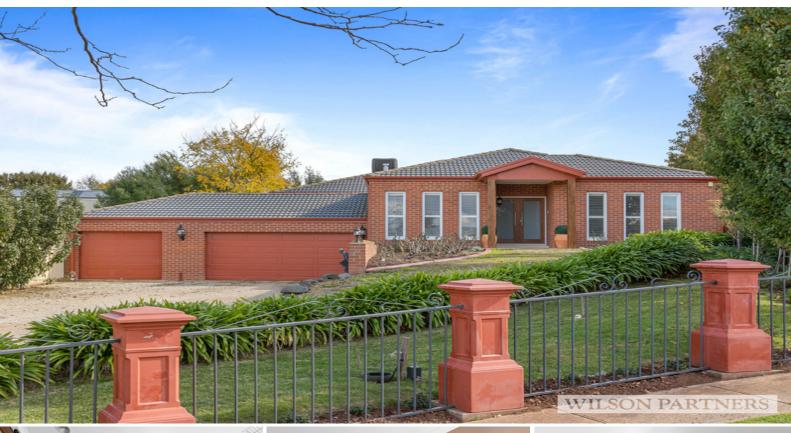

## 8 Crimmins Way KILMORE, VIC

## Presence of the Street

This remarkable home is nestled on 1355m2 (approx) in the pristine and sought-after location of Crimmins Way.

From the moment you enter the home you will be overwhelmed by the attention to detail the property has to offer, from the high ceilings throughout to the antique chandelier that greets you upon entry.