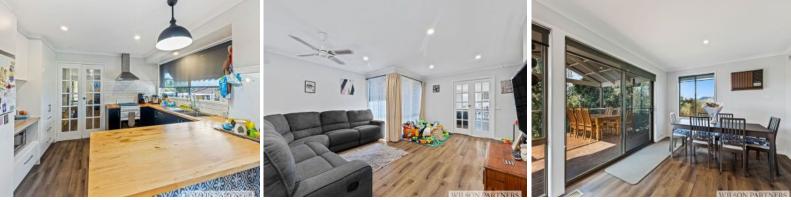

The 1985 build has solid bones and huge potential! Upon entrance you are greeted by maintained gardens with featured bird of paradise leading to a front porch.

Recently renovated just 12 months ago, the owner has not been scarce with design. Entry leads straight into the open lounge with brand new flooring laid, downlights throughout and sheer lace curtains with block outs. From the lounge area, solid wood French double doors lead into the stunning modernized kitchen, equipped with brand new splash back, gas stove,