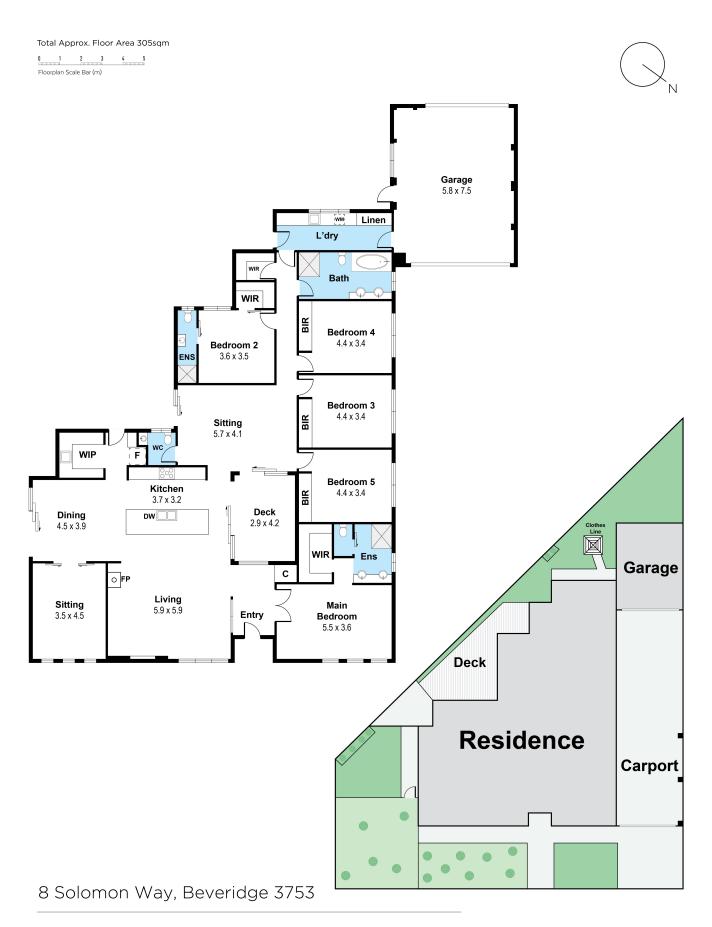

Offering unsurpassed bespoke luxury and comfortable family living, this spaciously grand single level residence rises to the occasion from its preferred Mandalay Estate position to offer five double bedrooms and three impeccably presented bathrooms. Revel in the serenity of a privately zoned master suite with walk-in robe and full ensuite, and a further four bedrooms, including second master with ensuite, zoned perfectly for guest accommodations. A dream home for large-scale entertaining, the dining/family room flaunts a connoisseur's kitchen with Smeg appliances, butler's pantry and expansive stone island, and complements the adjacent rumpus room and central courtyard beautifully. A private placed study provides a fantastic work from home space, and the home offers loads of storage, powder room, fa