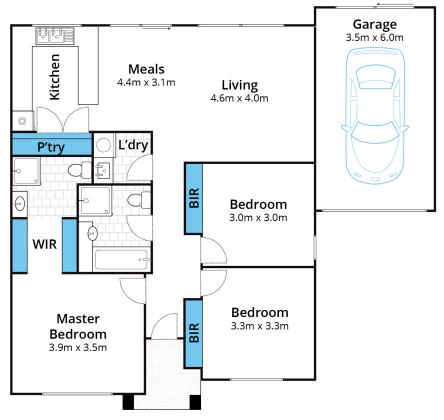

Holding a preferred, off-street position and boasting a private courtyard garden, marvel at the comfortable floorplan that includes a delightful kitchen boasting quality appliances, a sun-filled open plan living and dining space that transitions effortlessly with the outdoors and three substantial robed bedrooms including a master with ensuite. Well defined wet areas service the residence including a modern central bathroom with soaker tub and ample laundry. Other features of note include ducted heating, split system air conditioning

Approx House Area 118m<sup>2</sup>
Whilst **bwrm.com.au** has made every attempt to ensure the accuracy of the floor plan contained here, measurements are approximate and no responsibility is taken for any error, omission, or mis-statement. This plan is for illustrative purposes only.