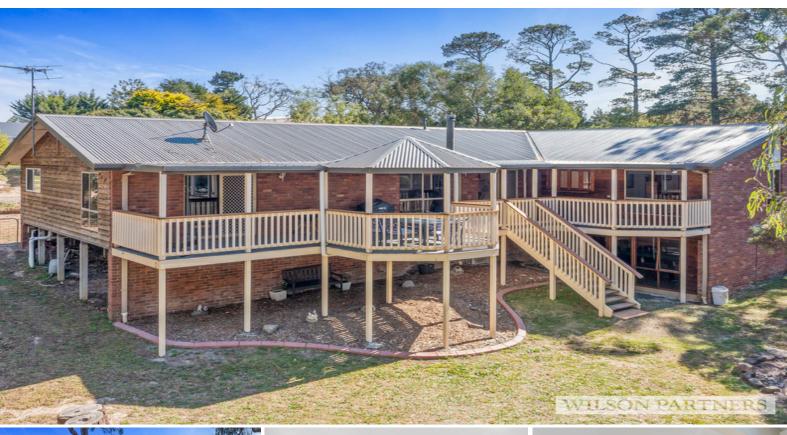

## Country Lifestyle at its best

Offering a serene family lifestyle, 61-63 North Mountain Road sits on a generous 3462m2 providing ample space for the ultimate tree-change in the highly sought after Heathcote Junction.

This proud family home boasts an impressive floorplan with formal lounge area with spotted gum timber floors throughout and second central family area with a Coonara fireplace.

A recently updated kitchen is the heart and highlight of this home with a walk in pantry, plenty of cupboard storage and a well considered serving window for entertaining guests out on the verandah.

There has been no reservation on the expansive master suite, offering a walk in wardrobe with extra room for a study nook or parent's reading retreat and sliding door access to the verandah. Additionally, you are treated to a large renovated en-suite with modernized fix