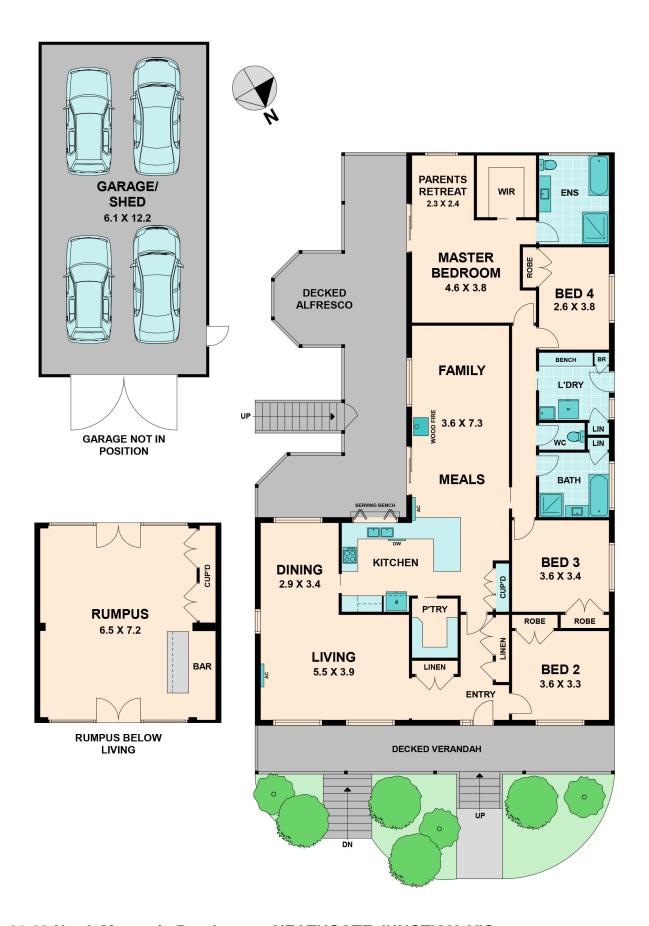

This proud family home boasts an impressive floorplan with formal lounge area with spotted gum timber floors throughout and second central family area with a Coonara fireplace.

A recently updated kitchen is the heart and highlight of this home with a walk in pantry, plenty of cupboard storage and a well considered serving window for entertaining guests out on the verandah.

There has been no reservation on the expansive master suite, offering a walk in wardrobe with extra room for a study nook or parent's reading retreat and sliding door access to the verandah. Additionally, you are treated to a large renovated en-suite with modernized fix