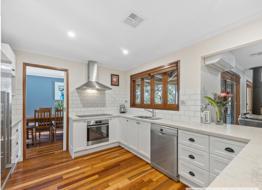

This proud family home boasts an impressive floorplan with formal lounge area with spotted gum timber floors throughout and second central family area with a Coonara fireplace.

A recently updated kitchen is the heart and highlight of this home with a walk in pantry, plenty of cupboard storage and a well considered serving window for entertaining guests out on the verandah.