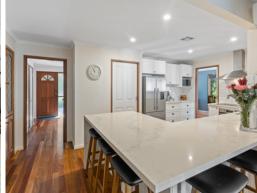

This proud family home boasts an impressive floorplan with formal lounge area with spotted gum timber floors throughout and second central family area with a Coonara fireplace.

A recently updated kitchen is the heart and highlight of this home with a walk in pantry, plenty of cupboard storage and a well considered serving window for entertaining guests out on the verandah.