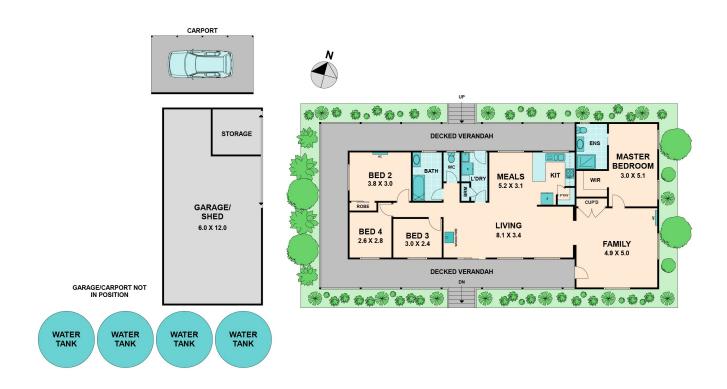

The property compromises a range of enticing features such wood heating, split systems, approximately 20K gallons of water tank storage, solar panels, two car garage with additional space for a workshop/storage, private orchard, spring fed dam and fully fenced private yard.