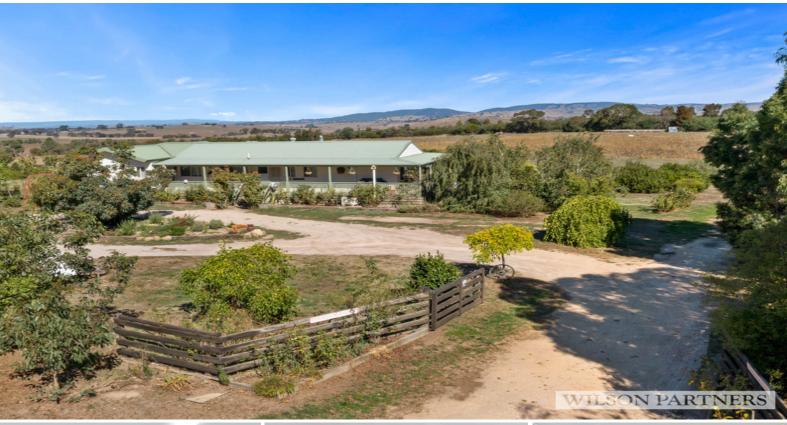

515 West Road PYALONG, VIC

Wilson Partners Real Estate Kilmore, is proud to presenting 515 West Road Pyalong for sale.

This is the perfect property for those wanting to experience the serenity of stunning rural views and country lifestyle.

Situated on approximately 23 acres and only a short 6 kilometres from Pyalong Town Center and an hour drive from Melbourne, you have the perfect balance of a rural lifestyle with the cities luxury's at your fingertips.

The property compromises a range of enticing features such wood heating, split systems, approximately 20K gallons of water tank storage, solar panels, two car garage with additional space for a workshop/storage, private orchard, spring fed dam and fully fenced private yard.

The property is perfectly located, providing privacy and stunning rural views.