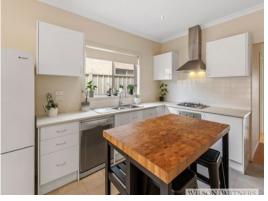

The master bedroom offers a private en-suite and a walk in robe. The second bedroom offers a built in robe and a separate bathroom styled like an en-suite.

Additional features of this property include brand new tiled floors in the kitchen, fresh landscaping completed with turf laid, a decking, garden beds, single lock up garage at the front of the property and a single car port with double gate side access from Chrystobel