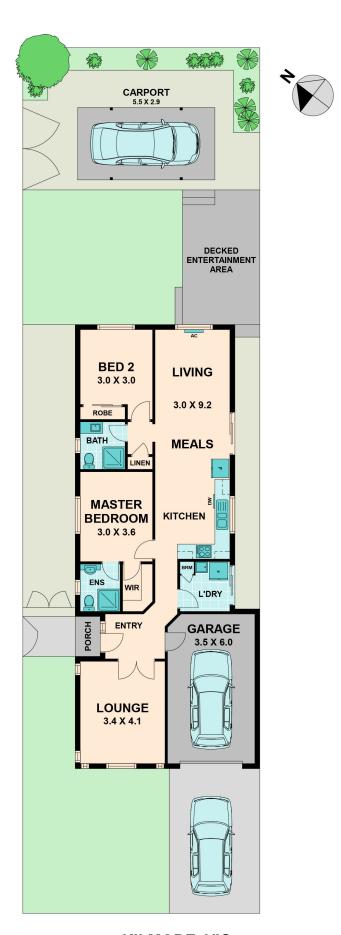

## Calling out to all investors!

Wilson Partners Kilmore is proud to present 5 Jack William Way, Kilmore.

This sturdy investment property is located in the highly sought after Willowmavin estate, directly across from a reserve allowing ultimate privacy and space. Tucked away on Jack William, the corner block offers 2 spacious bedrooms, 2 bathrooms and 2 living areas ? one in which could be converted to a third bedroom.

The master bedroom offers a private en-suite and a walk in robe. The second bedroom offers a built in robe and a separate bathroom styled like an en-suite.

Additional features of this property include brand new tiled floors in the kitchen, fresh landscaping completed with turf laid, a decking, garden beds, single lock up garage at the front of the property and a single car port with double gate side access from Chrystobel