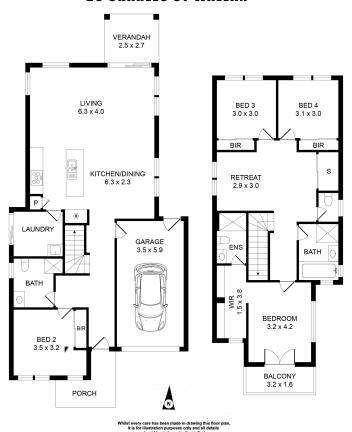

## 20 Charles Street

Tucked away in the heart of Wallara Waters Estate upon 315sqm, this stunning family home has been custom designed to deliver effortless modern living. Stylish and spacious, it boasts a beautifully appointed double storey layout complemented by easycare alfresco entertaining with a glorious north aspect. Secure your place in one of Wallan's best pockets and enjoy the benefits of urban convenience in a neighbourly country community.

First floor accommodation includes a large retreat, deluxe master bedroom with a walk through robe, sleek ensuite and balcony enjoying district views, plus two double bedrooms with built-ins and a gorgeous family bathroom offering a bath, shower and separate w/c. Enhanced by elegant neutral tones and downlights, this low maintenance abode features a guest powder room, good sized laundry, split system a/c, linen storage, automatic single garage wi