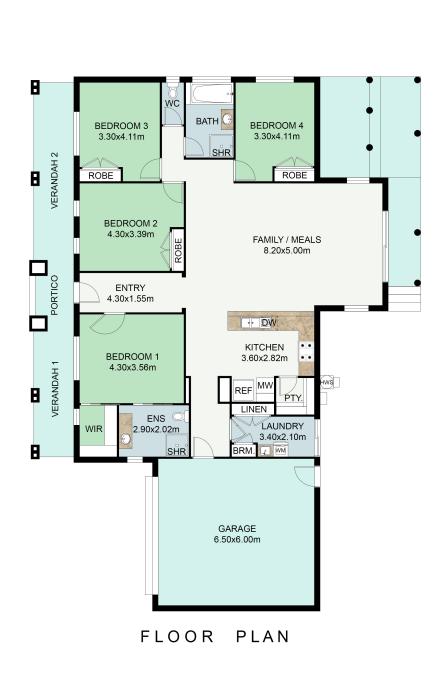

## 7 Lantern Court WALLAN, VIC

Immaculately presented family accommodation combined with a carefree lifestyle awaits you with this beautifully updated contemporary four-bedroom home situated in a quiet cul-de-sac of a highly sought neighbourhood.

Masterfully designed in a picturesque setting of landscaped gardens, this property introduces a welcoming home of proportion and style and delivers zoned family accommodations incorporating four spacious bedrooms, two bathrooms, a gourmet kitchen and a seamless connection to the outdoor entertaining deck and secure lawned rear garden.

The family accommodations offer four robed double bedrooms, with the master comprising a walk-in robe and full ensuite, whilst the family-sized bathroom features a separate shower, bath and WC. Other notable features include brand new carpets and interior paint, large I

This floor plan including furniture, fixture measurements and dimensions are approximate and for illustrative purposes only. BoxBrownie.com gives no guarantee, warranty or representation as to the accuracy and layout. All enquiries must be directed to the agent, vendor or party representing this floor plan.