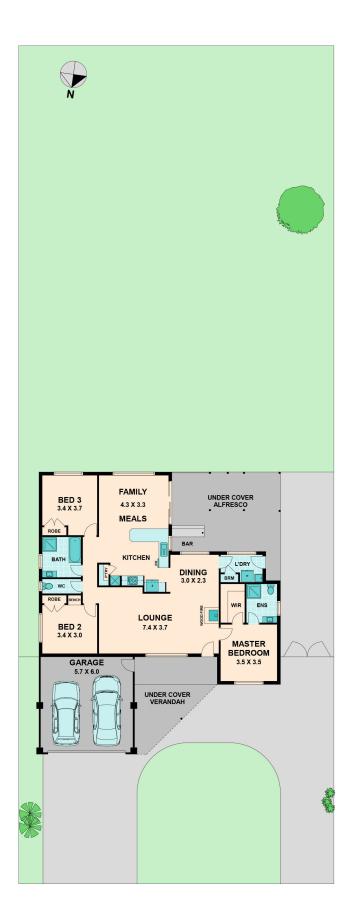

## Prime family location

Situated in one of the most tightly held streets of Willowmavin Estate, is this alluring three-bedroom home sitting on a grand block of approximately 1000m2.

The property offers main bedroom with walk in robe and ensuite, remaining bedrooms with built in robes. A spacious lounge, timber kitchen with dishwasher, dining area, family/meals area, main bathroom, separate toilet and laundry.

Features include double garage, coonara heating, split system, undercover entertaining area and side access.

With location being the key here, you are close to schools including St Patricks Primary, Kilmore Primary, Assumption College and The Kilmore International School.