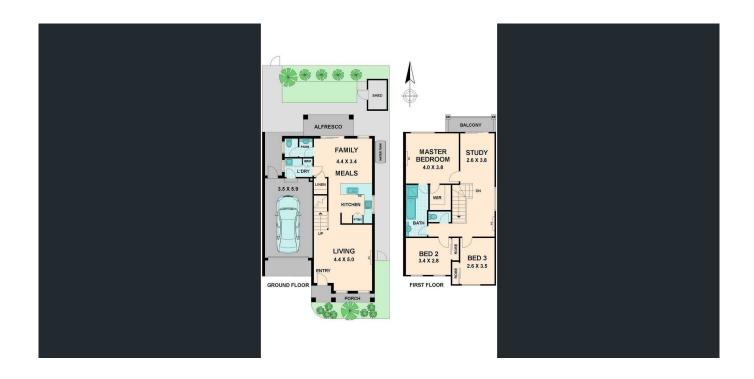

## Townhouse For Sale

Wilson Partners Kilmore is proud to present 11/32 Rutledge Street, Kilmore.

Sitting adjacent from the Kilmore International School sits this tidy 3 bedroom townhouse with plenty to offer. Only 6 years young, the property offers stainless steel kitchen appliances, high quality bathroom and laundry fixtures and fittings, alongside three spacious bedrooms.

Upstairs are two further large bedrooms with built in robes, retreat and study area with a private balcony overlooking the reserve, two additional split systems and walk through main bathroom.

Positioned in the heart of beloved Kilmore, this property will not be on the market for lo