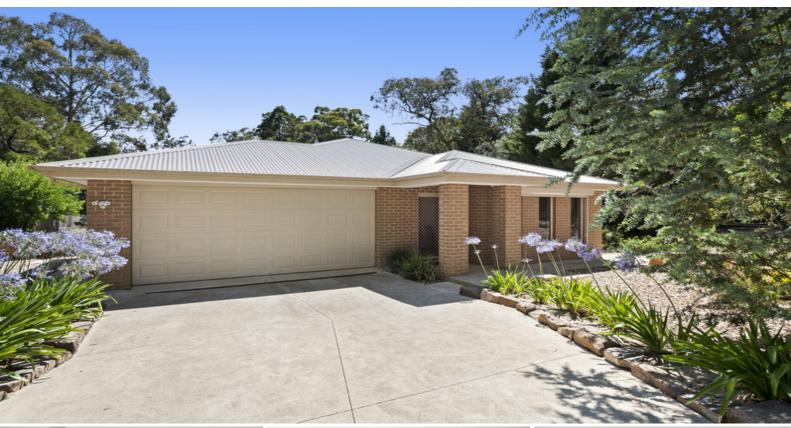

## 38 North Mountain Road HEATHCOTE

## Village Lifestyle Without Compromise

Nestled upon 2009m2 (approx.) of beautifully presented gardens and privately set behind feature gates, this comfortable family residence is the culmination of a well-considered floorplan with preferred north/south orientation and spacious proportions, contemporary style and function.

A charming fa?ade creates a welcoming street presence that continues through a floorplan that flows effortlessly throughout. The central hallway cleverly defines the accommodations and living zones, featuring three fully robed double bedrooms, a main with walk-in robe and full ensuite, and a central family bathroom with separate bath, frameless shower and WC. The open plan dining space is complemented by a gourmet kitchen comprising custom two-tone cabinetry, stone benchtops, family-sized breakfast bar, a suite of quality stainless steel appliances with an adjacent butler's pantry. The fully enclosed alfresco entertaining space transitions effortlessly through glass sliders, providing a lovely north-facing vantage point and year-round entertaining without compromise. Outdoors, the expansive garden space offers an opportunity for play and future plans that could include a kitchen garden,