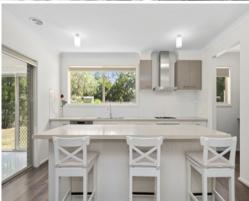

A charming fa?ade creates a welcoming street presence that continues through a floorplan that flows effortlessly throughout. The central hallway cleverly defines the accommodations and living zones, featuring three fully robed double bedrooms, a main with walk-in robe and full ensuite, and a central family bathroom with separate bath, frameless shower and WC. The open plan dining space is complemented by a gourmet kitchen comprising custom two-tone cabinetry, stone benchtops, family-sized breakfast bar, a suite of quality stainless steel appliances with an adjacent butler's pantry. The fully enclosed alfresco entertaining space transitions effortlessly through glass sliders, providing a lovely north-facing vantage point and year-round entertaining without compromise. Outdoors, the expansive garden space offers an opportunity for play and future plans that could include a kitchen garden,