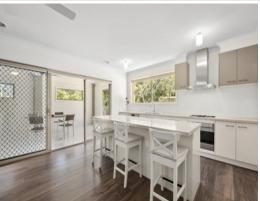

A charming fa?ade creates a welcoming street presence that continues through a floorplan that flows effortlessly throughout. The central hallway cleverly defines the accommodations and living zones, featuring three fully robed double bedrooms, a main with walk-in robe and full ensuite, and a central family bathroom with separate bath, frameless shower and WC. The open plan dining space is complemented by a gourmet kitchen comprising custom two-tone cabinetry, stone benchtops, family-sized breakfast bar, a suite of quality stainless steel appliances with an adjacent butler's pantry. The fully enclosed alfresco entertaining space transitions effortlessly through glass sliders, providing a lovely north-facing vantage point and year-round entertaining without compromise. Outdoors, the expansive garden space offers an opportunity for play and future plans that could include a kitchen garden,