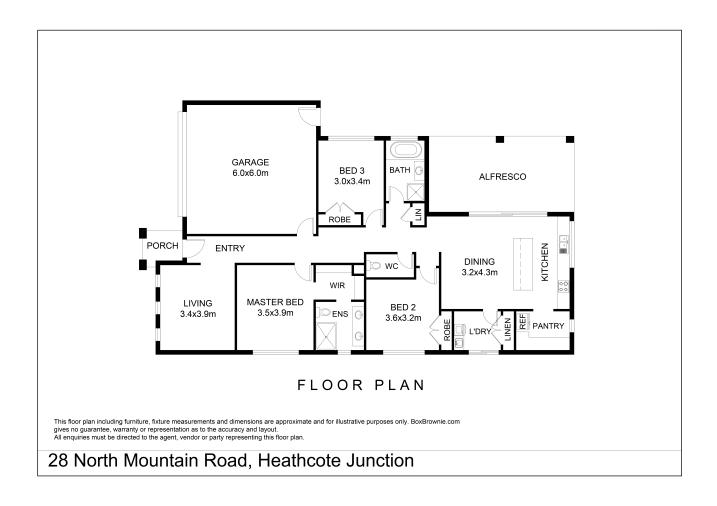

A charming fa?ade creates a welcoming street presence that continues through a floorplan that flows effortlessly throughout. The central hallway cleverly defines the accommodations and living zones, featuring three fully robed double bedrooms, a main with walk-in robe and full ensuite, and a central family bathroom with separate bath, frameless shower and WC. The open plan dining space is complemented by a gourmet kitchen comprising custom two-tone cabinetry, stone benchtops, family-sized breakfast bar, a suite of quality stainless steel appliances with an adjacent butler's pantry. The fully enclosed alfresco entertaining space transitions effortlessly through glass sliders, providing a lovely north-facing vantage point and year-round entertaining without compromise. Outdoors, the expansive garden space offers an opportunity for play and future plans that could include a kitchen garden,