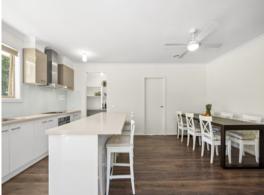

A charming fa?ade creates a welcoming street presence that continues through a floorplan that flows effortlessly throughout. The central hallway cleverly defines the accommodations and living zones, featuring three fully robed double bedrooms, a main with walk-in robe and full ensuite, and a central family bathroom with separate bath, frameless shower and WC. The open plan dining space is complemented by a gourmet kitchen comprising custom two-tone cabinetry, stone benchtops, family-sized breakfast bar, a suite of quality stainless steel appliances with an adjacent butler's pantry. The fully enclosed alfresco entertaining space transitions effortlessly through glass sliders, providing a lovely north-facing vantage point and year-round entertaining without compromise. Outdoors, the expansive garden space offers an opportunity for play and future plans that could include a kitchen garden,