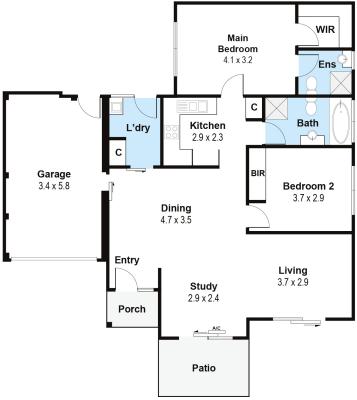

## Low Maintenance Unit In Premier Location

Privately positioned to the rear of a boutique complex, this two-bedroom single level home is the perfect opportunity for those looking to start out in style, downsize without compromise or invest with success in a prime location close to local shopping, transport and amenities.