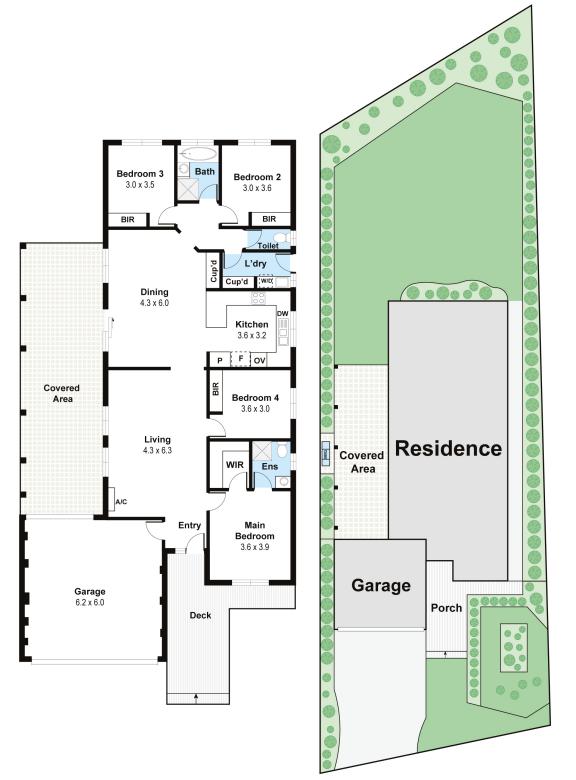

32 Stafford Street BROADFORD, VIC

Positioned in a tightly held enclave within the Broadford Township, this single level home combines the invaluable advantages of an idyllic low-maintenance lifestyle with an exceptional opportunity to start out in style, downsize without compromise or invest with success in a superb location, central to everything.

Four spacious bedrooms come with built-in robes, with the main bedroom featuring a walk-in robe and full ensuite. Three further bedrooms are serviced by a central family bathroom comprising separate bath, shower and WC.