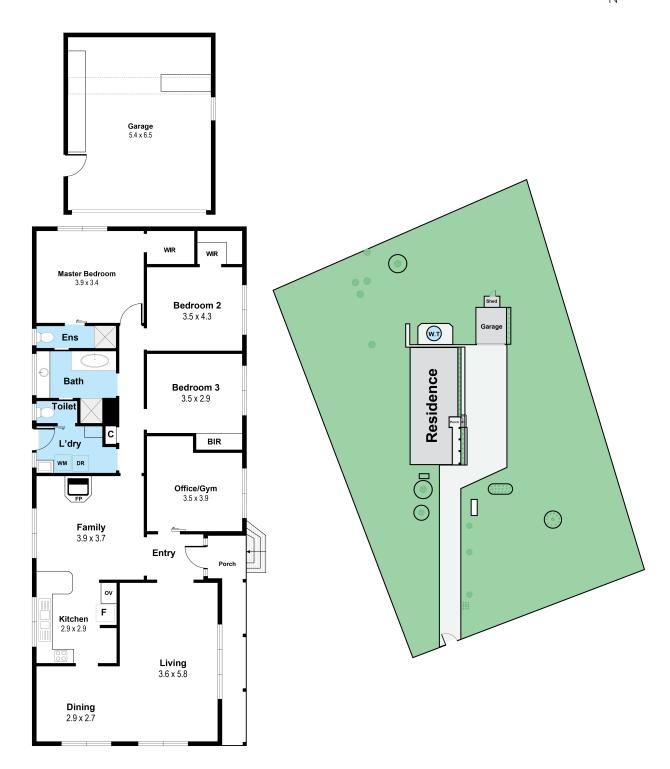

Currently offering three spacious bedrooms with robes, study and two separate living spaces underpinned by wood floors and flanked by floor to ceiling windows the home has a central country-style kitchen and meals area with Coonara fire place and family-sized laundry. L