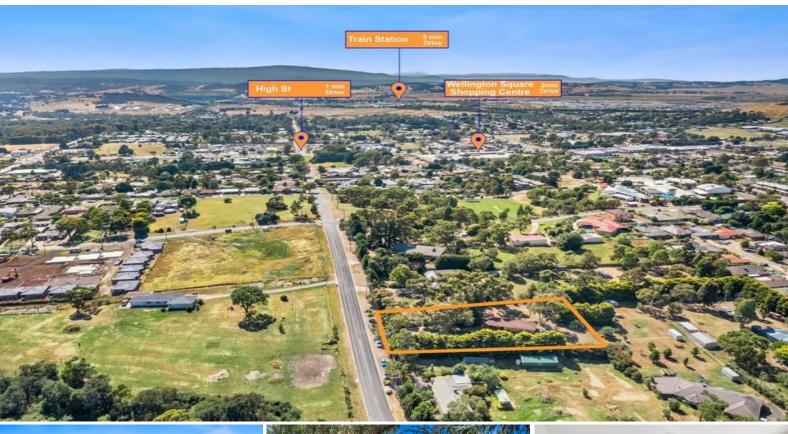

21 King Street WALLAN, VIC

Set upon an impressive 3259 sqm (approx.) private garden allotment, this three-bedroom family home offers a once in a lifetime opportunity to enhance the current residence into something special, redevelop or create your own dream home (STCA) in this peaceful and tranquil surrounding.