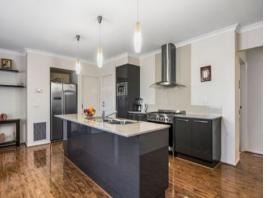

Contemporary interiors include timber laminate flooring, soaring ceilings and neutral tones that welcome you into the formal living space and complement the open plan family and meals area with a gourmet kitchen comprising bespoke cabinetry, stone benchtops, breakfast bar and quality stainless steel appliances. An effortless transition to the outdoors unfolds to the fully covered alfresco entertaining area and private garden, including grassed la