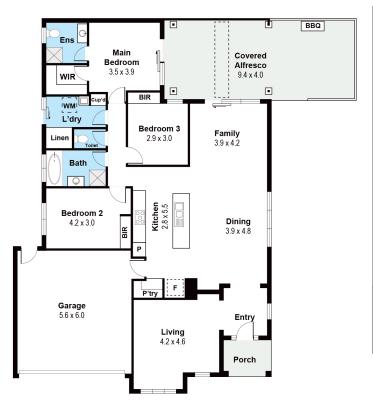

Masterfully designed and immaculately kept, the residence delivers zoned family accommodation with three bedrooms, two bathrooms, separate living area and an amazing connection to the outdoor alfresco space for year-round entertaining and living.

Contemporary interiors include timber laminate flooring, soaring ceilings and neutral tones that welcome you into the formal living space and complement the open plan family and meals area with a gourmet kitchen comprising bespoke cabinetry, stone benchtops, breakfast bar and quality stainless steel appliances. An effortless transition to the outdoors unfolds to the fully covered alfresco entertaining area and private garden, including grassed la