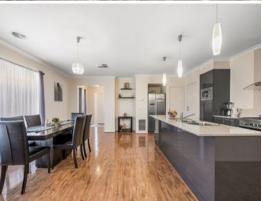

Contemporary interiors include timber laminate flooring, soaring ceilings and neutral tones that welcome you into the formal living space and complement the open plan family and meals area with a gourmet kitchen comprising bespoke cabinetry, stone benchtops, breakfast bar and quality stainless steel appliances. An effortless transition to the outdoors unfolds to the fully covered alfresco entertaining area and private garden, including grassed la