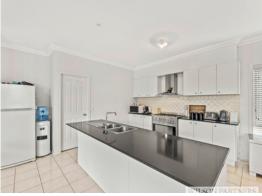

The home embraces an open plan kitchen/dining/living area with additional formal lounge. The galley style kitchen sits in the heart of the home featuring stone benchtops, 900m stainless steel appliances and walk in pantry, all overlooking the glass doors to the alfresco area.