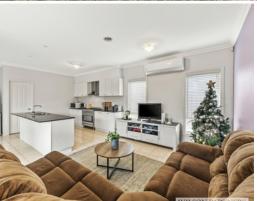

From the moment you enter this property you are greeted with an unbeatable sense of space and light. Ideally laid out the home offers four well sized bedrooms, the generously sized master suite complete with walk through robe and private ensuite with double vanity.

The home embraces an open plan kitchen/dining/living area with additional formal lounge. The galley style kitchen sits in the heart of the home featuring stone benchtops, 900m stainless steel appliances and walk in pantry, all overlooking the glass doors to the alfresco area.