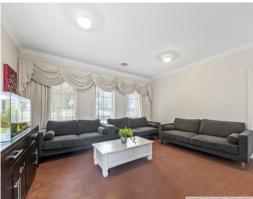

The home embraces an open plan kitchen/dining/living area with additional formal lounge. The galley style kitchen sits in the heart of the home featuring stone benchtops, 900m stainless steel appliances and walk in pantry, all overlooking the glass doors to the alfresco area.