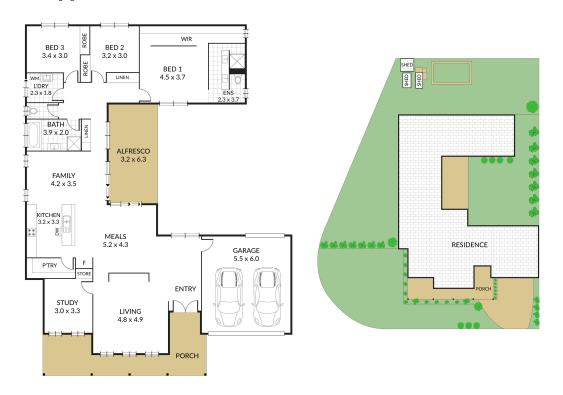

## The Place you Choose

Situated on a corner block of approximately 800m2 and perfectly located in the highly sought after Wallara Waters Estate this family home may just be what you have been searching for.

From the moment you enter this property you are greeted with an unbeatable sense of space and light. Ideally laid out the home offers four well sized bedrooms, the generously sized master suite complete with walk through robe and private ensuite with double vanity.

The home embraces an open plan kitchen/dining/living area with additional formal lounge. The galley style kitchen sits in the heart of the home featuring stone benchtops, 900m stainless steel appliances and walk in pantry, all overlooking the glass doors to the alfresco area.

The exterior of the property offers well established gardens, fully fenced yard, alfresco area and side access.

The property is conveniently located adjacent to Merri Creek Park and only a 4 minute drive to Wallan Train Station, 5 minute drive to Hume Freeway and 7 minute drive to Wellington