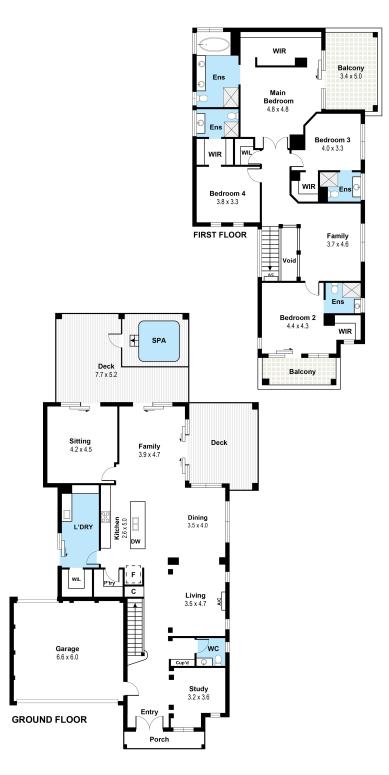

The foyer flows into a superb lounge, light filled open plan living and dining area, and theatre room at the back. Sliding glass doors reveal a marvellous undercover Ekodeck with a hot tub? ideal for year-round entertaining? and private low maintenance backyard. Also downstairs is a stunning stone kitchen with premium Blanco fixtures (oven, gas cooktop, dishwasher), a walk-in pantry and breakfast bar, and a large study zone with a nearby powder