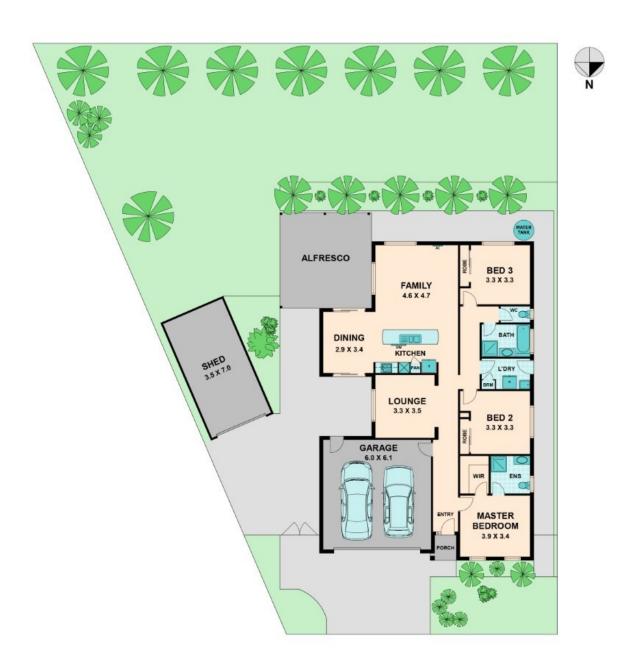

## **Investment Opportunity!**

Wilson Partners Kilmore is proud to present 42 Alexander Avenue.

Offering 3 bedrooms with master Suit with en-suite & walk in robe, double car garage and side access following through to a lock up shed at the rear. The property sits on a large 742m2 fully fenced block, giving the kids plenty of room to play outdoors! The outdoor undercover area is also the perfect place to entertain guests all year round. Whilst this property may need a little love & attention there have recently been brand new floating floors laid.