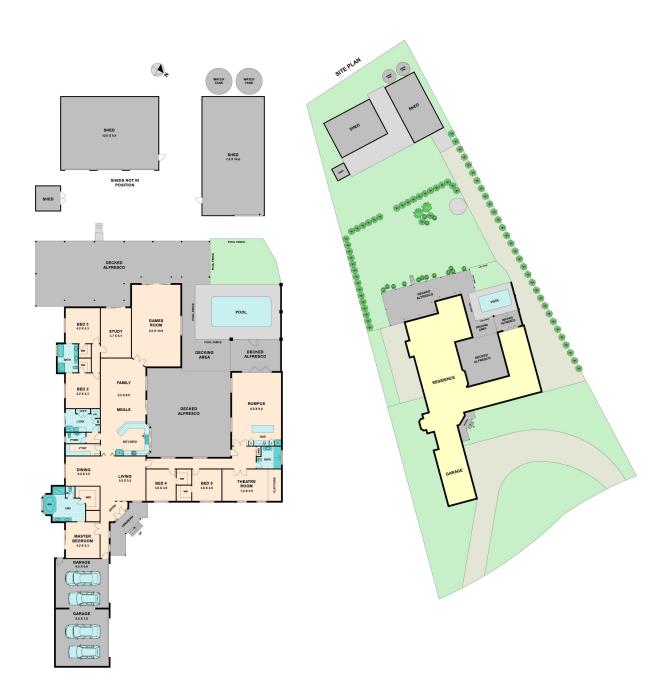

## 4 Laffan Close

Opportunities such as this are few and far between. On offer is this large brick veneer 5 bedroom home, boasting exquisite interiors and ample space for every member of the family.

Tucked away in a court with complete privacy, the home incorporates pure elegance and the finest quality finishes. Not to mention all amenities being just a few minutes down the road.

Upon entrance you are greeted by the first living room adjacent to a separate dining/sitting room. The master bedroom located at the front of the property offers a large en-suite with double vanity and a lavish walk in robe.

Heading towards the west side of the property, you are presented with a spacious Tasmanian oak kitchen that harmoniously blends classic style with modern design and offers a large walk in pantry. You can entertain your guests from here with a second meals area and family lounge all complimented by polished hardwood floors. From the family lounge, a hallway leads into two generously proportioned bedrooms, both with walk in robes and conjoining bathroom with double vanity.

Have we covered a room for every member of the family yet? Not quite! Located at the rear of the property is an additional study or kids lounge with sliding doors to the exterior. Behind this room lies a huge entertaining games room introduced by double doors with a separate sliding door to the first area of the timber decked alfresco. Every aspect of this home is filled with an abundance of light with views of the 1 acre parcel from every window!

The extended east wing of the home offers a further 2 bedrooms with walk in robes as well as a separate bathroom. Located towards the rear of the east wing sits a luxurious theatre room with inbuilt sound system and another rumpus room with kitchenette and/or bar. This rumpus room opens up to the second area of the timber decked alfresco which flows through to the third and final large undercover entertaining deck pocketed in front of the pool.

The exterior of the property offers an outdoor oasis with landscaped gardens, sitting pool area, plenty of open space for the kids and ample powered shedding. With a 12.0 X 9.0 and 7.6 X 14.6 shed, you may even have leftover space to convince your significant other that you really do need that 14th car!

Additional features of the property include:

- Separate powder room
- Ample linen space
- Ducted heating
- Water tanks
- 2 x double car garage
- Dishwasher
- Thermostat hot water

Bianca L Thomas Georgina Smith