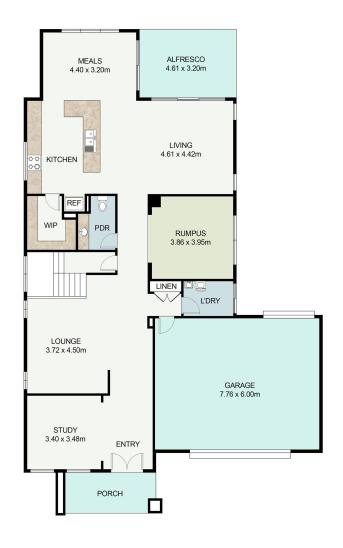

## Stunning designer family home with panoramic mountain views

Neighbouring parklands in one of Wallan's finest pockets, this stunning designer home has been custom tailored for a contemporary family lifestyle. Showcasing a sumptuous double storey layout, it features multiple living areas, high-end appointments and tranquil outdoor entertaining with panoramic mountain views. Peaceful and private, yet wonderfully convenient, this property will appeal to discerning buyers looking for their forever home.

FIRST FLOOR PLAN

GROUND FLOOR PLAN

This floor plan including furniture, fixture measurements and dimensions are approximate and for illustrative purposes only. BoxBrownie.com gives no guarantee, warranty or representation as to the accuracy and layout. All enquiries must be directed to the agent, vendor or party representing this floor plan.