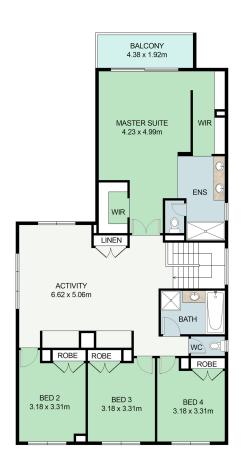

Upstairs is a spacious family area and lavish master suite with two walk-in robes, a twin ensuite and its own balcony. Nearby are three generous bedrooms all with built-ins, and a pristine family bathroom with a bath, shower and separate w/c. This home also has a separate laundry, ducted heating, 21kW refrigerated cooling, 4.5kW solar panels, ceiling fans, h

FIRST FLOOR PLAN

GROUND FLOOR PLAN

This floor plan including furniture, fixture measurements and dimensions are approximate and for illustrative purposes only. BoxBrownie.com gives no guarantee, warranty or representation as to the accuracy and layout. All enquiries must be directed to the agent, vendor or party representing this floor plan.