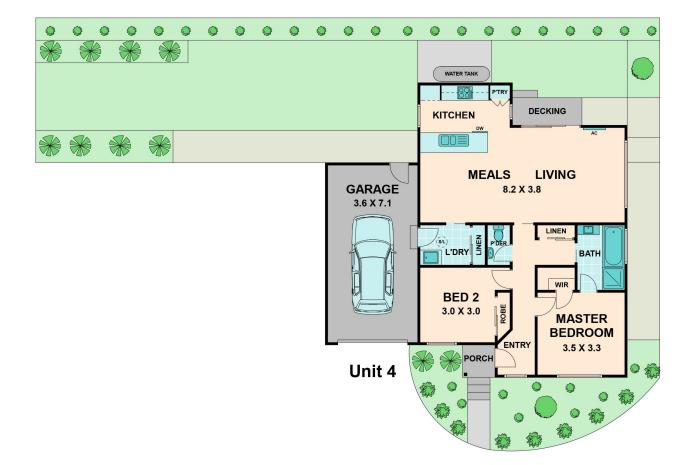

## Inspections via 2Apply

Wilson Partners Kilmore is proud to present 4/29 Green Street, Kilmore.

A stunning near new 2 bedroom unit located within walking distance to all local schools and shops.

The property offers built in robes, a walk through bathroom, open kitchen and living plan, a single car garage, dishwasher & split system.