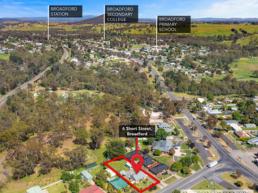

The private, fully fenced backyard has plenty of storage including a large shed, single garage and garden storage shed.

Situated in the growth corridor to Melbourne's north, this property is perfectly positioned a five minute walk to the main shopping precinct, excellent local schools, medical centre, kindergartens and a seven minute walk to the railway station with immediate access to t