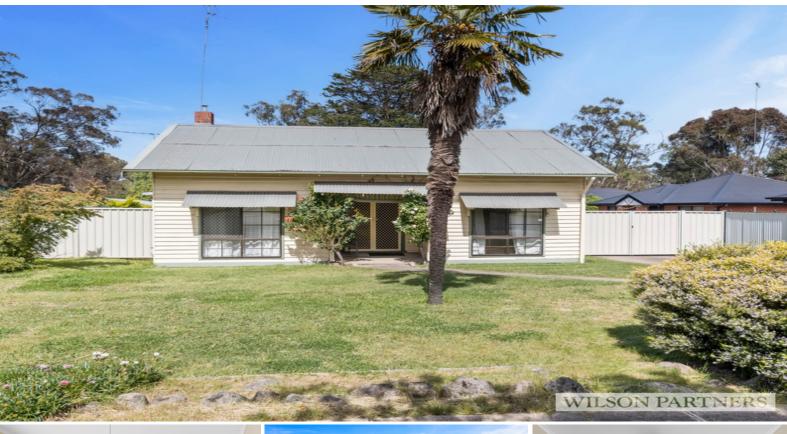

## Picturesque Cottage

Ideally located in the lovely tree lined township of Broadford sits this cute, north facing 2 bedroom plus study/3rd bedroom cottage.

The moment you walk through the double entry doors, you are welcomed by a formal entry with high ceilings and charming period features.

The home features two good sized bedrooms both with built in robes, separate dining and living areas.

The kitchen, which is centrally located, offers generous counter space and ample storage.

The sunroom at the rear of the home lends itself to multiple possibilities whether it be a home office, second living area or kids retreat.

The private, fully fenced backyard has plenty of storage including a large shed, single garage and garden storage shed.

Situated in the growth corridor to Melbourne's north, this property is perfectly positioned a five minute walk to the main shopping precinct, excellent local schools, medical centre, kindergartens and a seven minute walk to the railway station with immediate access to t