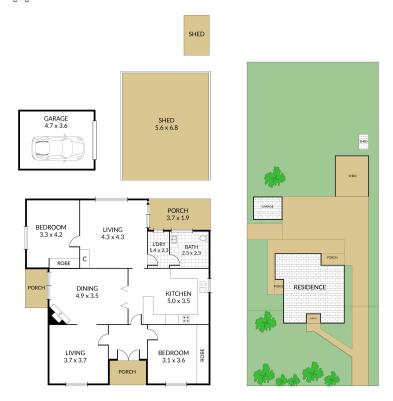

## Picturesque Cottage

Ideally located in the lovely tree lined township of Broadford sits this cute, north facing 2 bedroom plus study/3rd bedroom cottage.

The moment you walk through the double entry doors, you are welcomed by a formal entry with high ceilings and charming period features.

The home features two good sized bedrooms both with built in robes, separate dining and living areas.

The kitchen, which is centrally located, offers generous counter space and ample storage.

The sunroom at the rear of the home lends itself to multiple possibilities whether it be a home office, second living area or kids retreat.

The private, fully fenced backyard has plenty of storage including a large shed, single garage and garden storage shed.

Situated in the growth corridor to Melbourne's north, this property is perfectly positioned a five minute walk to the main shopping precinct, excellent local schools, medical centre, kindergartens and a seven minute walk to the railway station with immediate access to t