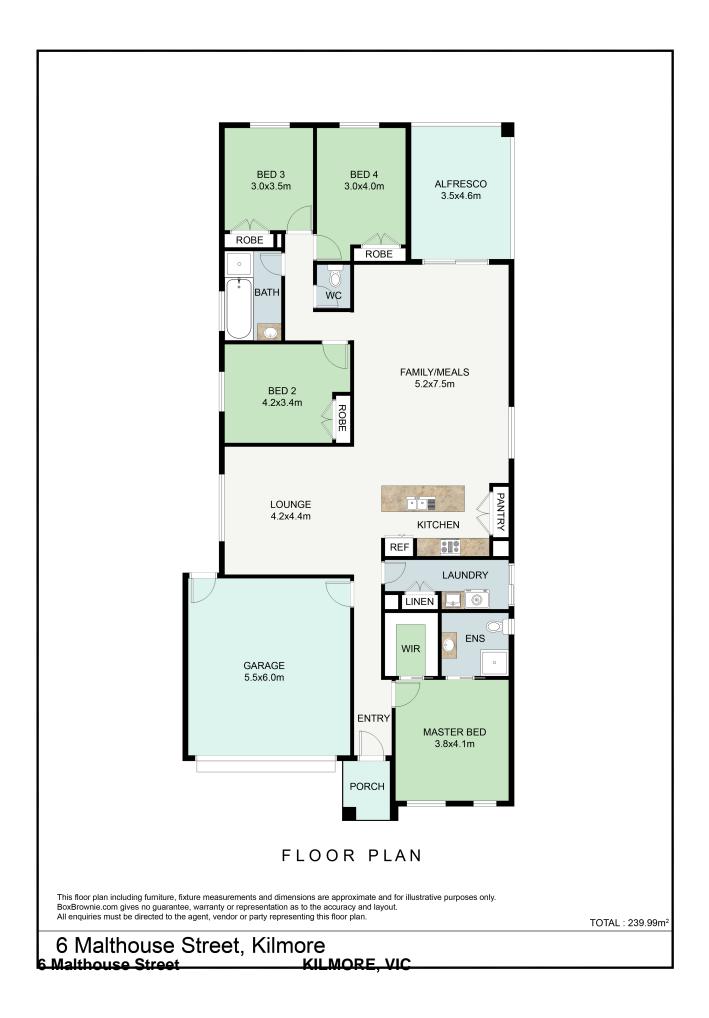

It reveals a large lounge and superb open plan living and dining area, dressed in timber floors. There is also a stylish stone kitchen with quality appliances and a breakfast bar. Outdoors is a fantastic undercover patio and private easycare backyard. The well-defined floorplan includes a spacious master bedroom with a walk-in robe and sleek ensuite, three good sized bedrooms with built-ins, and a sparkling bathroom with a bath, shower and separa