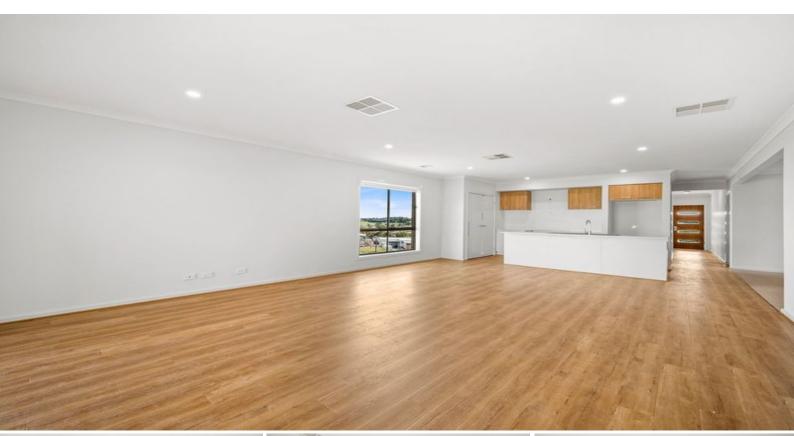

It reveals a large lounge and superb open plan living and dining area, dressed in timber floors. There is also a stylish stone kitchen with quality appliances and a breakfast bar. Outdoors is a fantastic undercover patio and private easycare backyard. The well-defined floorplan includes a spacious master bedroom with a walk-in robe and sleek ensuite, three good sized bedrooms with built-ins, and a sparkling bathroom with a bath, shower and separa