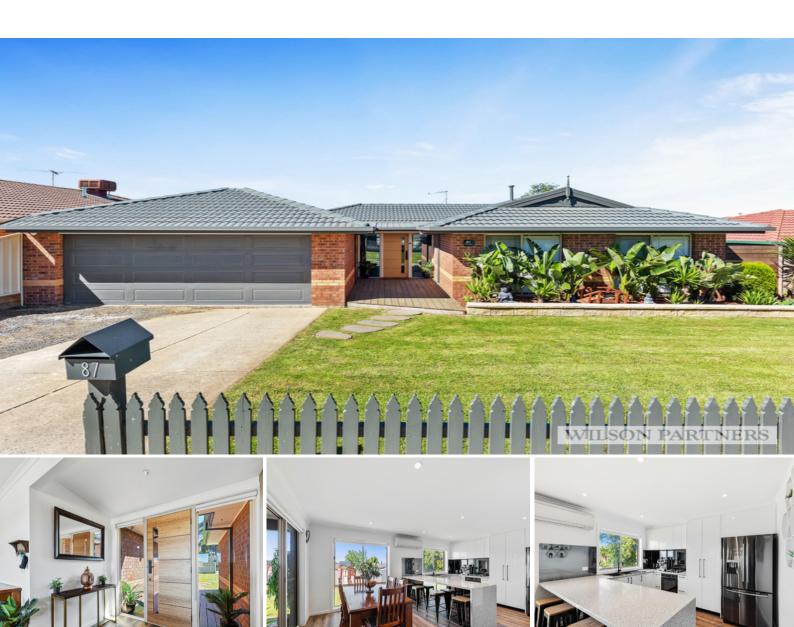

87 Duke Street WALLAN, VIC

No expenses have been spared in making this home a modern oasis for the whole family to enjoy. Situated on approximately 636m2 the property is conveniently located 1km from Wellington Square Shopping Centre, 300m from Wallan Secondary College and 950m from Wallan Primary School.

The heart of the home embraces an open concept with a spacious lounge/dining/kitchen area. The space is accentuated with a large window lets an abundance of natural light in. The kitchens luxury is emphasized with a stone waterfall bench, black mirrored backsplash and modern appliances.

Well-equipped for family life, your large private alfresco is a perfect place to spend those warm summer nights. The well thought out yard offers drive through access from the gar

+61 425 733 651

4 x 🚐 2 x 🖨 2 x 🚍