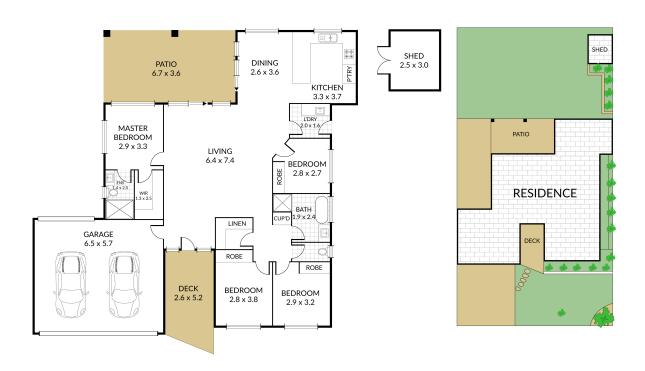

Well-equipped for family life, your large private alfresco is a perfect place to spend those warm summer nights. The well thought out yard offers drive through access from the gar

+61 425 733 651

4 x 🚐 2 x 🖨 2 x 🚍