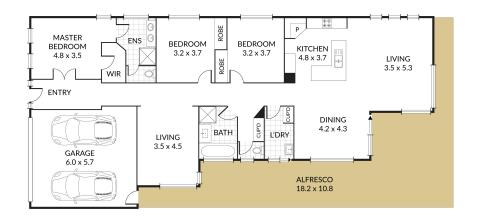

## Make This Treasured Family Home Your Own

Situated on approximately 700m2 in a quiet street sits this proud family home.

The generous master suite is located at the front of the home with walk-in robe and ensuite offering double vanity, shower and separate toilet.

As you make your way down the hall you will find two more bedrooms with built in robes as well as a formal lounge which lends itself to multiple possibilities including study, parents retreat or even a fourth bedroom.

At the end of the hall you are greeted with a spacious open lounge/kitchen/dining area that is filled with natural light making this the perfect space for the whole family to gather.

Off the dining area is an undercover alfresco that provides the ideal location for you to entertain guests all year round.