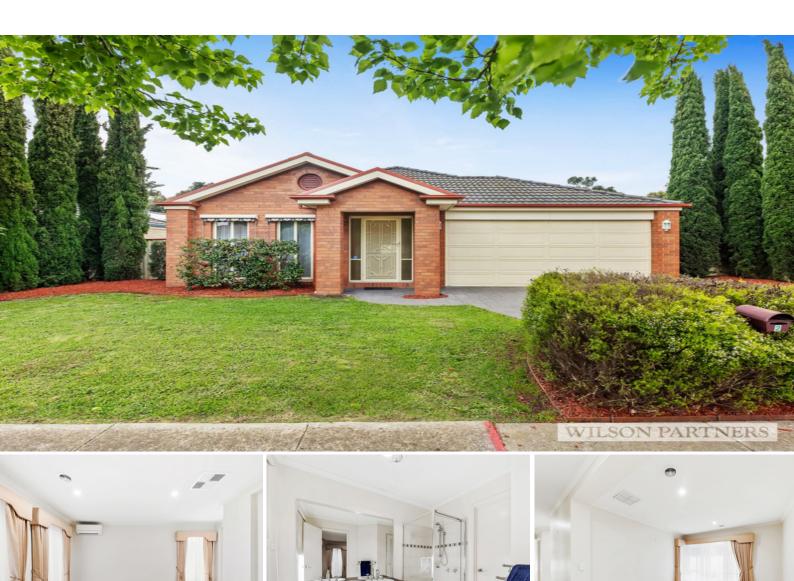

## Make This Treasured Family Home Your Own

Situated on approximately 700m2 in a quiet street sits this proud family home.

The generous master suite is located at the front of the home with walk-in robe and ensuite offering double vanity, shower and separate toilet.

As you make your way down the hall you will find two more bedrooms with built in robes as well as a formal lounge which lends itself to multiple possibilities including study, parents retreat or even a fourth bedroom.

At the end of the hall you are greeted with a spacious open lounge/kitchen/dining area that is filled with natural light making this the perfect space for the whole family to gather.

Off the dining area is an undercover alfresco that provides the ideal location for you to entertain guests all year round.