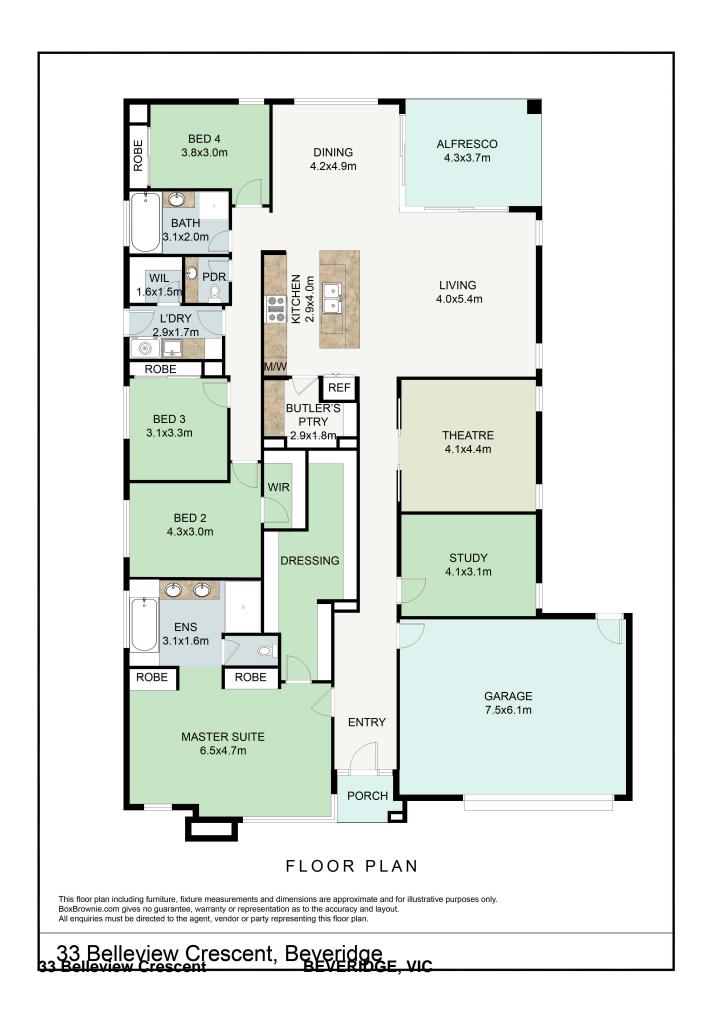

Accommodation is completed by a huge master suite with a deluxe walk-in robe and dressing room, plus a sleek twin ensuite with a bath and shower. There are three further robed bedrooms and a lavish family bathroom also with a bath and shower. Features include a sizeable laundry with a walk-in closet, ducted heating and refrigerated cooling, remote security a