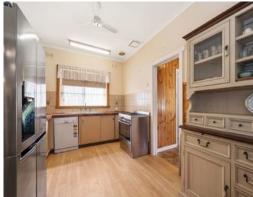

Past the charming weatherboard fa?ade is a spacious lounge with a wood burning fireplace and an adjacent dining area. Further on is a neat gas kitchen with a dishwasher and walk-in pantry, plus a sizeable sunroom and separate office. At the back is a generous master bedroom with an ensuite and dressing room. Accommodation is completed by two double bedrooms