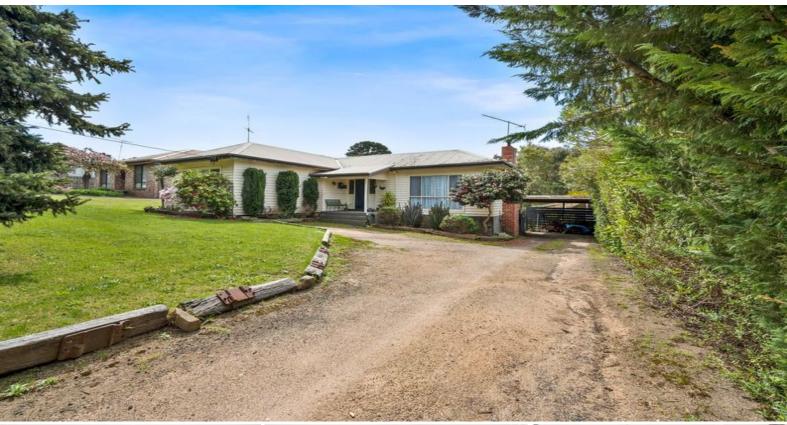

36 Affleck Street WANDONG, VIC

Nestled on a deep 1,965sqm block of land, this much loved family home presents a marvellous opportunity to capture a classic country lifestyle. Maintained with great potential to renovate or even subdivide (STCA), it boasts a substantial single storey layout flowing to private outdoor entertaining zones and expansive north-facing gardens with dual access via Dry Creek Crescent. This affordable property is suited to first home buyers or growing families ready to make their mark in a neighbourly community.

Past the charming weatherboard fa?ade is a spacious lounge with a wood burning fireplace and an adjacent dining area. Further on is a neat gas kitchen with a dishwasher and walk-in pantry, plus a sizeable sunroom and separate office. At the back is a generous master bedroom with an ensuite and dressing room. Accommodation is completed by two double bedrooms