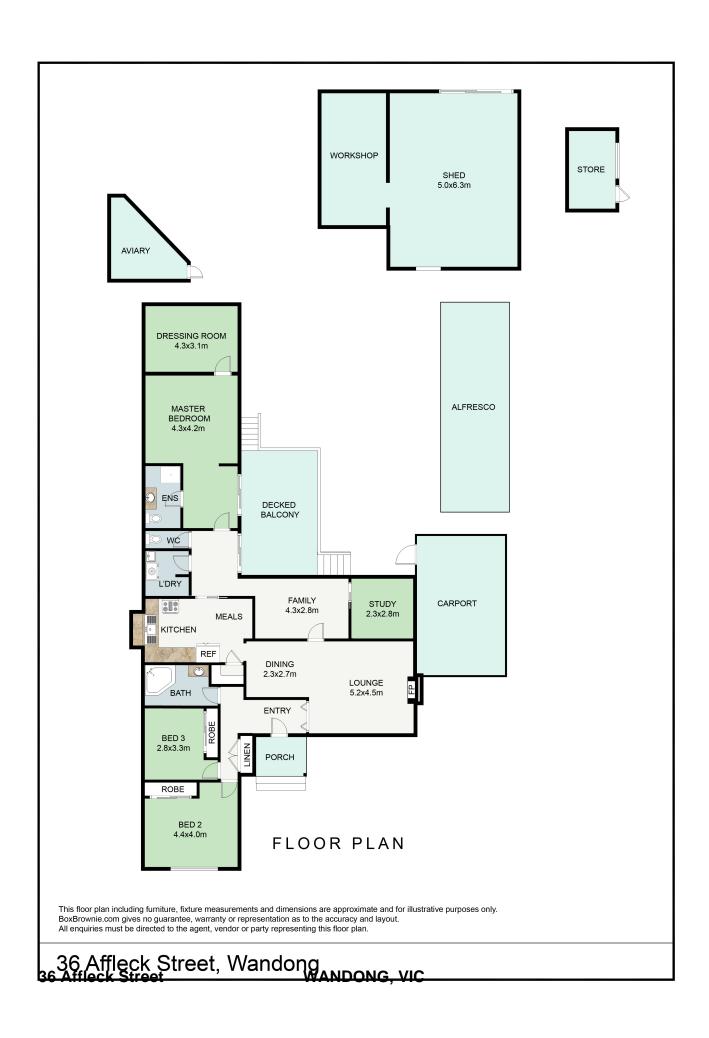

36 Affleck Street WANDONG, VIC

Nestled on a deep 1,965sqm block of land, this much loved family home presents a marvellous opportunity to capture a classic country lifestyle. Maintained with great potential to renovate or even subdivide (STCA), it boasts a substantial single storey layout flowing to private outdoor entertaining zones and expansive north-facing gardens with dual access via Dry Creek Crescent. This affordable property is suited to first home buyers or growing families ready to make their mark in a neighbourly community.

Past the charming weatherboard fa?ade is a spacious lounge with a wood burning fireplace and an adjacent dining area. Further on is a neat gas kitchen with a dishwasher and walk-in pantry, plus a sizeable sunroom and separate office. At the back is a generous master bedroom with an ensuite and dressing room. Accommodation is completed by two double bedrooms