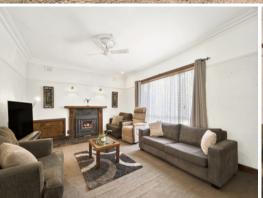

Past the charming weatherboard fa?ade is a spacious lounge with a wood burning fireplace and an adjacent dining area. Further on is a neat gas kitchen with a dishwasher and walk-in pantry, plus a sizeable sunroom and separate office. At the back is a generous master bedroom with an ensuite and dressing room. Accommodation is completed by two double bedrooms