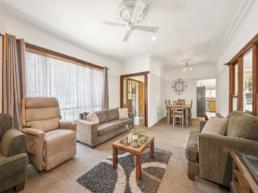

Past the charming weatherboard fa?ade is a spacious lounge with a wood burning fireplace and an adjacent dining area. Further on is a neat gas kitchen with a dishwasher and walk-in pantry, plus a sizeable sunroom and separate office. At the back is a generous master bedroom with an ensuite and dressing room. Accommodation is completed by two double bedrooms