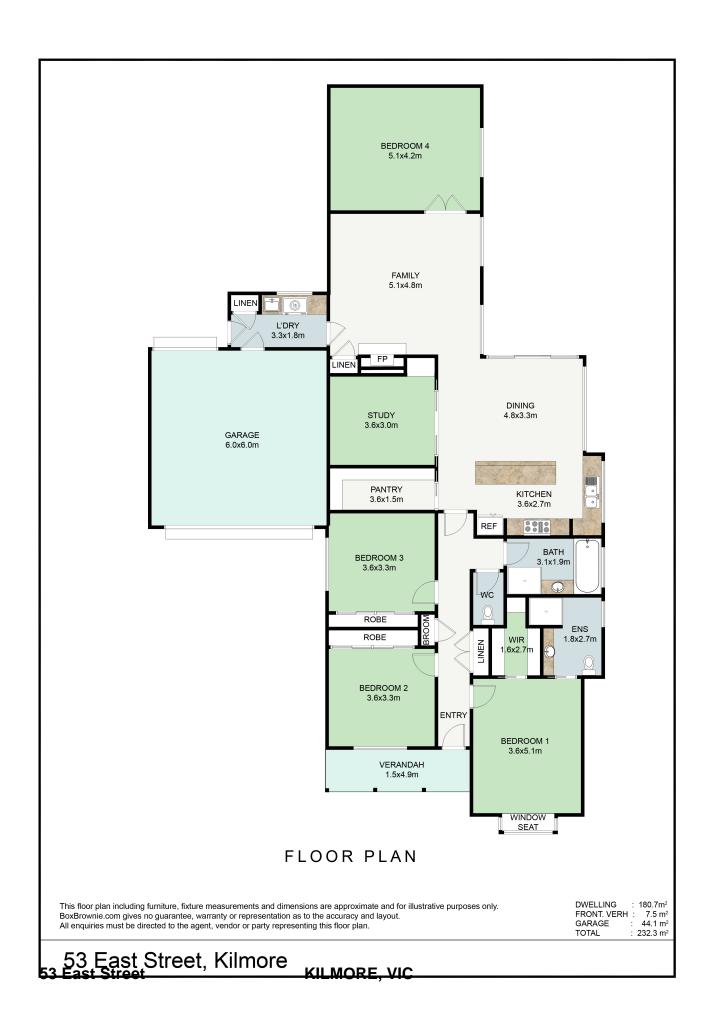

53 East Street KILMORE, VIC

This spacious family home is set on a large 1,264sqm lot directly across from the Kilmore Racing Club and only moments from the centre of town. Picturesque parks, renowned schools, bustling shops and a host of amenities are all at your fingertips promising you the life of comfort and convenience you've always wanted.

This unique residence was brought to life in 2012 by the boutique and highly regarded team at Keogh Homes with not a single detail overlooked.

Double entry doors open into bedroom four which is set at the rear of the floorplan while the remaining bedrooms are all housed off the central hallway. An artificial fireplace and a window seat are yours to enjoy in your luxurious master suite with a walk-in robe and a