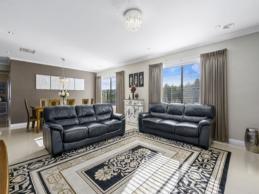

grand covered alfresco.

All three of the guest bedrooms have built-in robes and easy access to the main bathroom with a separate bath, shower and toilet. For privacy, your luxe master suite is separated and enjoys a walkin robe and a dream ensuite with a double vanity, a spa bath and a separate shower. The bedrooms are all carpeted plus there's evaporative cooling throughout the ho