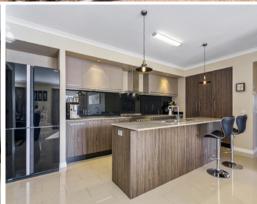

grand covered alfresco.

All three of the guest bedrooms have built-in robes and easy access to the main bathroom with a separate bath, shower and toilet. For privacy, your luxe master suite is separated and enjoys a walkin robe and a dream ensuite with a double vanity, a spa bath and a separate shower. The bedrooms are all carpeted plus there's evaporative cooling throughout the ho