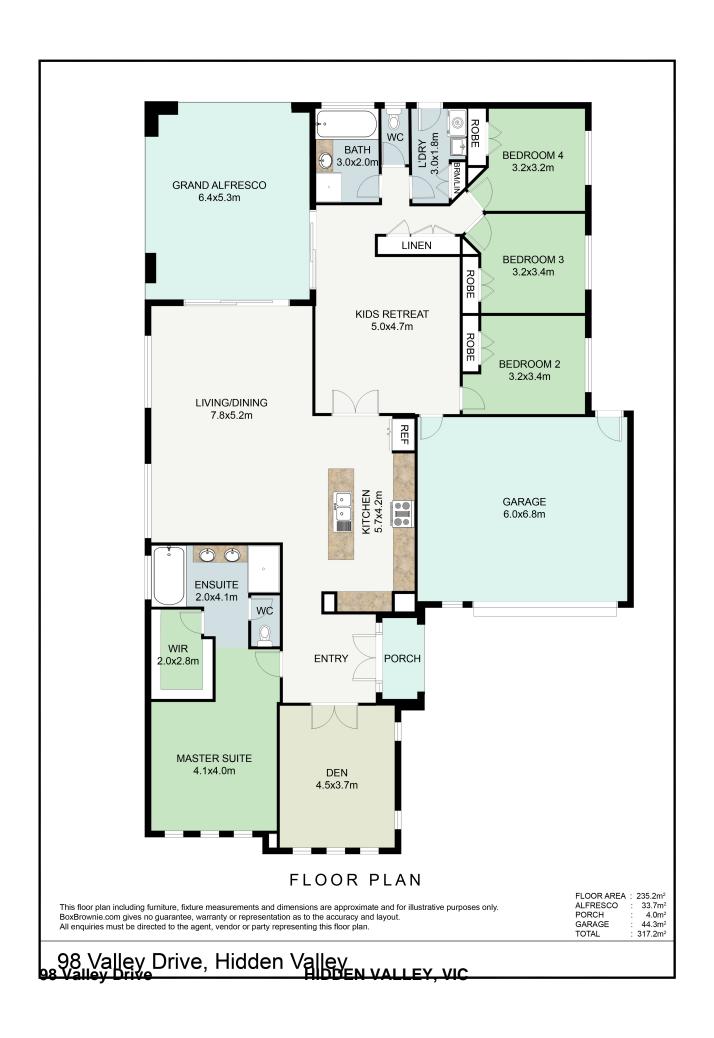

98 Valley Drive HIDDEN VALLEY, VIC

With an enviable corner block, an elevated position and a striking modern facade, you will fall head over heels for this gorgeous home before you even step inside. First-time buyers, growing families and upsizers will be eager to secure this impressive property while astute investors will be drawn to the set-and-forget appeal of this stunning abode.

grand covered alfresco.

All three of the guest bedrooms have built-in robes and easy access to the main bathroom with a separate bath, shower and toilet. For privacy, your luxe master suite is separated and enjoys a walkin robe and a dream ensuite with a double vanity, a spa bath and a separate shower. The bedrooms are all carpeted plus there's evaporative cooling throughout the ho