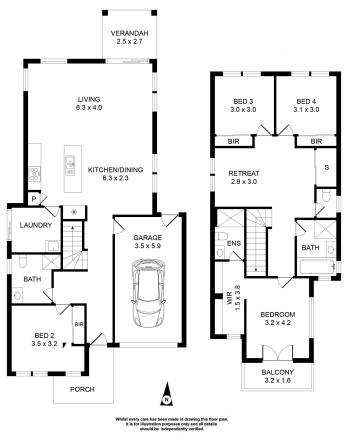

First floor accommodation includes a large retreat, deluxe master bedroom with a walk through robe, sleek ensuite and balcony enjoying district views, plus two double bedrooms with built-ins and a gorgeous family bathroom offering a bath, shower and separate w/c. Enhanced by elegant neutral tones and downlights, this low maintenance abode features a guest po