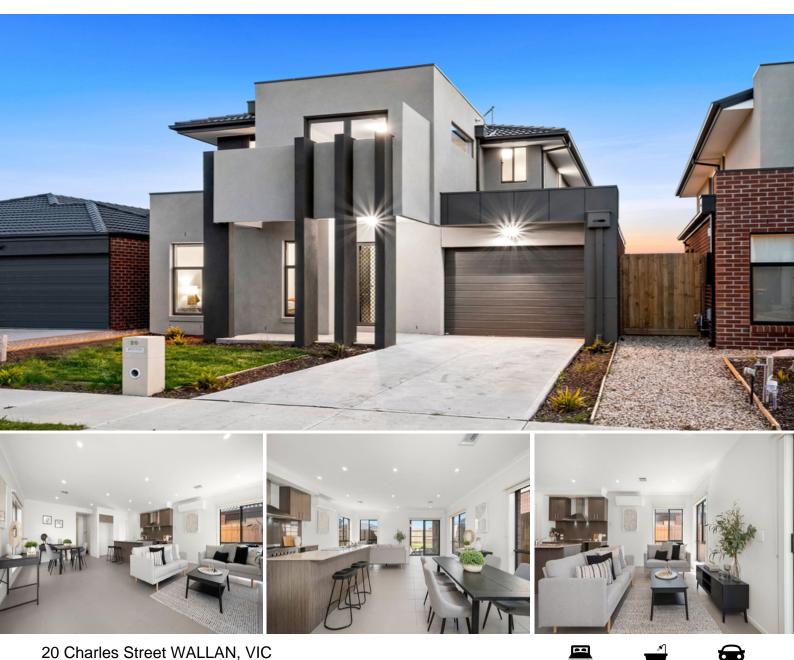

## 20 Charles Street WALLAN, VIC

## Stunning designer family home in the prized Wallara Waters Estate

Tucked away in the heart of Wallara Waters Estate upon 315sqm, this stunning family home has been custom designed to deliver effortless modern living. Stylish and spacious, it boasts a beautifully appointed double storey layout complemented by easycare alfresco entertaining with a glorious north aspect. Secure your place in one of Wallan's best pockets and enjoy the benefits of urban convenience in a neighbourly country community.

First floor accommodation includes a large retreat, deluxe master bedroom with a walk through robe, sleek ensuite and balcony enjoying district views, plus two double bedrooms with built-ins and a gorgeous family bathroom offering a bath, shower and separate w/c. Enhanced by elegant neutral tones and downlights, this low maintenance abode features a guest po