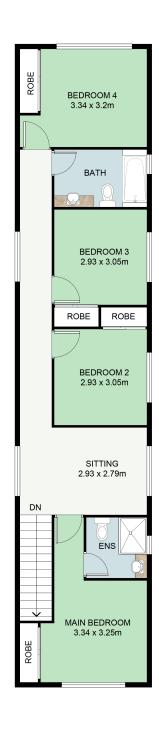

Enhanced by elegant neutral tones and downlights, this home features a downstairs powder room, good sized laundry and automatic single garage with internal access.

GROUND FLOOR PLAN UPPER FLOOR PLAN

This floor plan including furniture, fixture measurements and dimensions are approximate and for illustrative purposes only. BoxBrownie.com gives no guarantee, warranty or representation as to the accuracy and layout. All enquiries must be directed to the agent, vendor or party representing this floor plan.

Total Area: 151.9m²

98 Hamilton Street Kilmore 98 Hamilton Street KILMORE, VIC