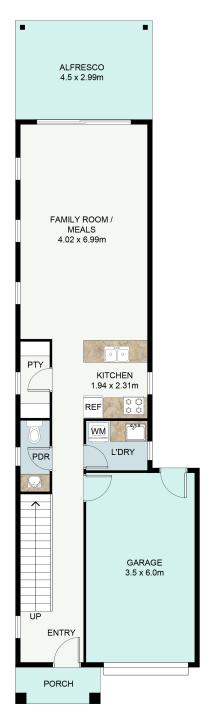

Enhanced by elegant neutral tones and downlights, this home features a downstairs powder room, good sized laundry and automatic single garage with internal access.

GROUND FLOOR PLAN UPPER FLOOR PLAN

This floor plan including furniture, fixture measurements and dimensions are approximate and for illustrative purposes only. BoxBrownie.com gives no guarantee, warranty or representation as to the accuracy and layout. All enquiries must be directed to the agent, vendor or party representing this floor plan.

Total Area: 151.9m²

98 Hamilton Street Kilmore 98 Hamilton Street KILMORE, VIC